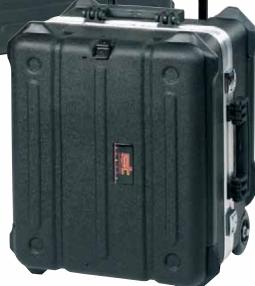

Indestructible tool trolley made entirely of HDPE polyethylene, a real shield against accidental shocks.

Special extra thick aluminium trim for tight closure. High capacity case ideal for air travelling engineers that carry both tools, spare parts and components.

- General features:
- polyethylene shell
- 2 metal lid safety support stays
  wheels and telescopic handle
- large base area for tools, power tools and spare parts
- telescopic handle and large wheels provided with ball bearings
- ergonomic handle, rubber coated grip

• Single steel hinge, riveted in several points to assure high resistance in case of frequent openings.

Stackability.

· Large wheels provided with ball bearings.

• Large base area for tools, powertools, accessories and spare parts.