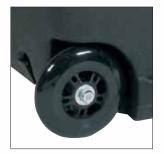

• Single steel hinge, riveted in several points to assure high resistance in case of frequent openings.

Stackability.

· Large wheels provided with ball bearings.

• Large base area for tools, powertools, accessories and spare parts.