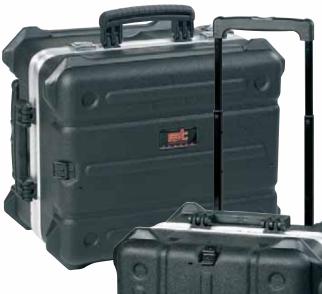

Indestructible tool trolley made entirely of HDPE polyethylene, a real shield against accidental shocks.

Special extra thick aluminium trim for tight closure. High capacity case ideal for air travelling engineers that carry both tools, spare parts and components.

- General features:
- polyethylene shell
- 2 metal lid safety support stays
  wheels and telescopic handle
- large base area for tools, power tools and spare parts
- telescopic handle and large wheels provided with ball bearings
- ergonomic handle, rubber coated grip