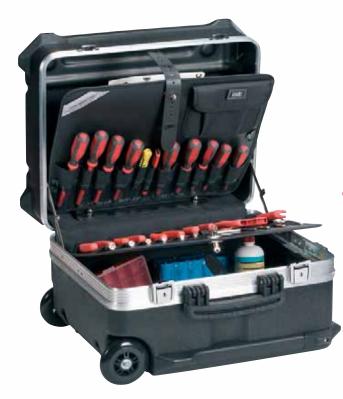

## **TURTLE 350 PEL**

• 2 pallets with elastics, one with elastics on one side and the other with elastics on both sides and a large pocket with closing flap

- 1 document wallet
- 3 small component boxes
- 2 handles
- 2 locks with keys
- large base area