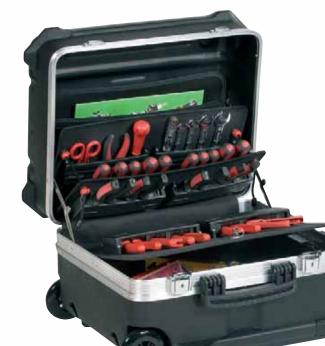

## **TURTLE 350 PTS**

- 2 pallets with FLEXI POUCHES PLUS  ${}^{\rm TM},$  one with pouches on one side and the other with pouches on both sides
- large pocket with closing flap
- 1 document wallet
- 3 small component boxes
- 2 handles
- 2 locks with keys
- large base area