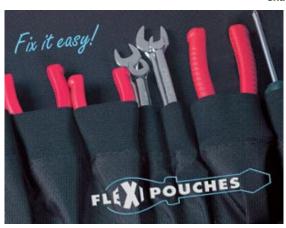

# Characteristics

 Original tools fixing system by means of special pouches made of extremely resistant elastic material.
It easily fits to the different shapes of tools holded.
The right position of the tools contained is always ensured, even in case of overturning of the case.