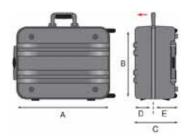

## Internal dimensions

| <b>A</b><br>mm | <b>B</b><br>mm | <b>C</b><br>mm | <b>D</b><br>mm | <b>E</b><br>mm | Bottom<br>height<br>mm | <b>Weight</b><br>Kg | Colour |
|----------------|----------------|----------------|----------------|----------------|------------------------|---------------------|--------|
| 453            | 345            | 185            | 75             | 110            | 80                     | 8                   | Black  |