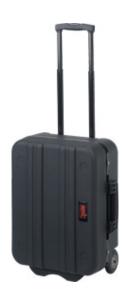

The double wall construction technique and the body in shock-proof high density polyethylene, with great resistance to high and low temperatures and to most of the corrosive chemical substances, grant to this case the highest level of reliability on the market. Air transportation handling resistant. - Blow molded polyethylene shell with incorporated feet - Handle with ergonomically designed grip and extreme load capacity - 2 locks with keys - 2 metal lid support stays - Trolley with telescopic handle - Designed for safe stackability