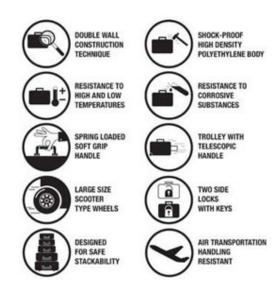

The double wall construction technique and the body in shock-proof high density polyethylene, with great resistance to high and low temperatures and to most of the corrosive chemical substances, grant to this case the highest level of reliability on the market. Air transportation handling resistant. - Blow molded polyethylene shell with incorporated feet - Handle with ergonomically designed grip and extreme load capacity - 2 locks with keys - 2 metal lid support stays - Trolley with telescopic handle - Designed for safe stackability