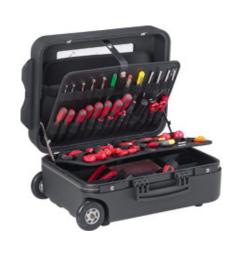

## **New Mega Wheels PTS**

#### **Model Description:**

- Document wallet
- 2 pallets with tool pouches with "Flexi Pouches" system
- Bottom area with adjustable dividers
- 2 small component boxes

EAN CODE: 8024482009124