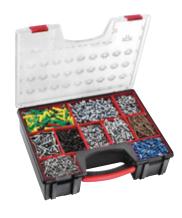

## **Eight-compartment organizer**

#### BP.Z8

- Transparent lid for immediate recognition of contents.
- 8 removable, divisible compartments (up to 10 spaces).
- Polycarbonate lid.
- Lid secures the inner compartments ensuring that the parts remain in place during transport.
- Dimensions : 42.2 x 33.5 x 10.6 cm

△□ : 1.8 Kg.