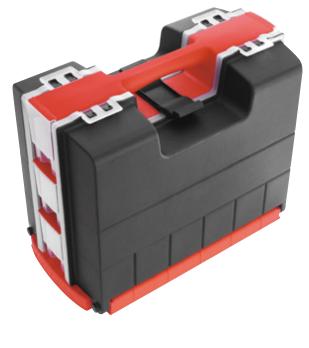

### Forty-six compartment organizer

#### **BP.Z46**

- Large capacity :
- 36 litres.
- 6 central drawers.
- 2 side trays (up to 16 compartments per tray).
- Modularity :
- Customisable storage trays for tools and consumables.
- Tray separators providing up to 3 compartments per tray.
- Safety
- Safety catch preventing trays and drawers opening during transport.
- Dimensions : 45.4 x 24.4 x 32.4 cm.