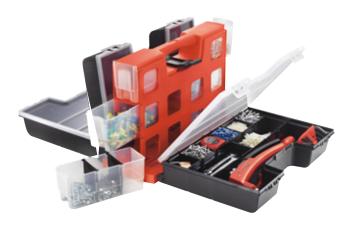

### Forty-six compartment organizer

#### **BP.Z46**

- Large capacity :
- 36 litres.
- 6 central drawers.
- 2 side trays (up to 16 compartments per tray).
- Modularity :
- Customisable storage trays for tools and consumables.
- Tray separators providing up to 3 compartments per tray.
- Safety
- Safety catch preventing trays and drawers opening during transport.
- Dimensions : 45.4 x 24.4 x 32.4 cm.