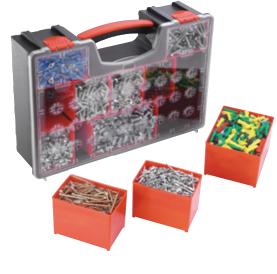

## **Eight-compartment organizer**

#### BP.Z8

- Transparent lid for immediate recognition of contents.
- 8 removable, divisible compartments (up to 10 spaces).
- Polycarbonate lid.
- Lid secures the inner compartments ensuring that the parts remain in place during transport.
- Dimensions : 42.2 x 33.5 x 10.6 cm

△□ : 1.8 Kg.