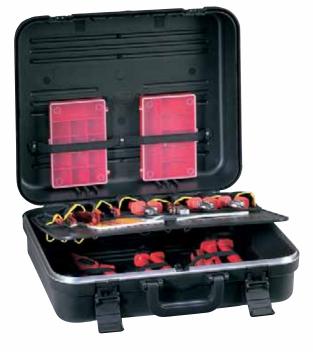

#### **BOXER PEL**

- Document area
- 2 tool pallets with elastics
- Vacuum formed bottom tray
- 2 small component boxes
- metal lid support stay

#### **BOXER PTS**

- document wallet
- 2 tool pallets with pouches
- vacuum formed bottom tray
- 2 small component boxes
- metal lid support stay

## **EURO BOXER**

- tool pallet with pouches on both sides
- document wallet
- elastics in the lid and in the bottom to fix component boxes and tools of different sizes.