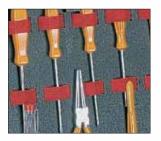

# BOXER

• Traditional tool pallets with pouches made in hard-wearing synthetic leather. (for more details see page 44)