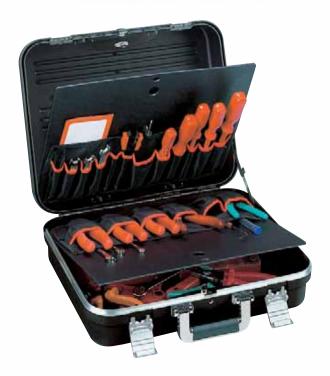

#### **BOXER PEL**

- Document area
- 2 tool pallets with elastics
- Vacuum formed bottom tray
- 2 small component boxes
- metal lid support stay

#### **BOXER PTS**

- document wallet
- 2 tool pallets with pouches
- vacuum formed bottom tray
- 2 small component boxes
- metal lid support stay

## **EURO BOXER**

- tool pallet with pouches on both sides
- document wallet
- elastics in the lid and in the bottom to fix component boxes and tools of different sizes.