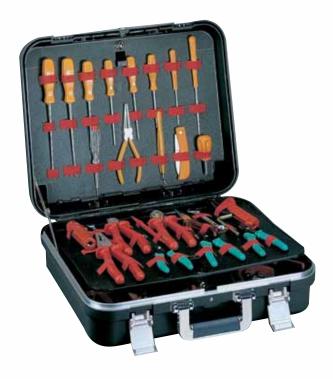

• Tool pallets with adjustable loop elastic band. (for more details see page 44)

# BOXER

• Traditional tool pallets with pouches made in hard-wearing synthetic leather. (for more details see page 44)