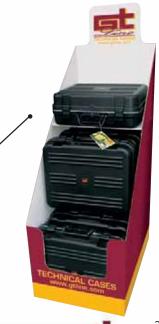

### EURO BOXER MASTERPACK

The Euro Boxer case is sold in master-packs of 8 pieces.

The packaging has both functions of container and display. It is personalized with GT Line logo and it is ready to be set in the shop.

Closed dimensions: 45x80x70 cm. Open dimensions: 45x142x70 cm.