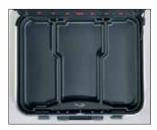

- practical chromed handle
- 2 side closing
- central lock with key (only PEL and PTS mod.)

 Vacuum formed bottom tray (only for Boxer PEL and Boxer PTS)

• Central lock with key (only for Boxer PEL and Boxer PTS)

#### **BOXER PEL**

- Document area
- 2 tool pallets with elastics
- Vacuum formed bottom tray
- 2 small component boxes
- metal lid support stay

#### **BOXER PTS**

- document wallet
- 2 tool pallets with pouches
- vacuum formed bottom tray
- 2 small component boxes
- metal lid support stay