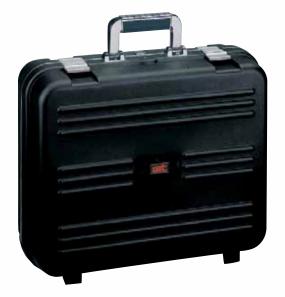

Polypropylene case realized with the injection molding technique, unique in Europe which has been studied specifically for the transport of tools, with an unbeatable quality/price ratio. It has a modern design, with compact dimensions, high capacity and light weight. The aluminium profile grants a further strenght to this product. General features:

- practical chromed handle
- 2 side closing
- central lock with key (only PEL and PTS mod.)

 Vacuum formed bottom tray (only for Boxer PEL and Boxer PTS)

• Central lock with key (only for Boxer PEL and Boxer PTS)