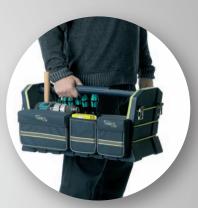

# **Tool Taco**

### **Tool Taco L**

Tool box system for individual configuration. Lightweight hard shell construction.

### **Tool Taco XL**

Tool box system for individual configuration. Lightweight hard shell construction.