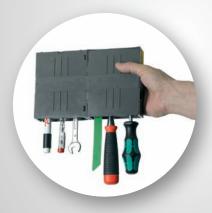

# Tool Taco L

Large opening - easy access to contents

## **Tool Taco XL**

The long handle makes it possible to keep the balance in the Tool Box