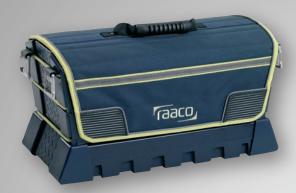

## **Tool Taco XL**

The long handle makes it possible to keep the balance in the Tool Box

### **Tool Taco XL**

Tool box system for individual configuration. Lightweight hard shell construction.

#### Including:

- 1/2 Tool Fix
- Ergonoimically designed padded shoulder strap

Size, HxWxD: 311 x 616 x 278 mm

Weight: 3,27 kg