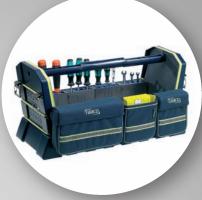

# **Tool Taco**

### **Tool Taco L**

Tool box system for individual configuration. Lightweight hard shell construction.

### **Tool Taco XL**

Tool box system for individual configuration. Lightweight hard shell construction.