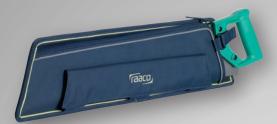

## **Tool Taco XL**

The long handle makes it possible to keep the balance in the Tool Box

### **Tool Taco XL**

Tool box system for individual configuration. Lightweight hard shell construction.

#### Including:

- 1/2 Tool Fix
- Ergonoimically designed padded shoulder strap

Size, HxWxD: 311 x 616 x 278 mm

Weight: 3,27 kg