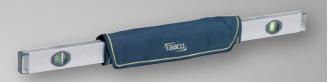

#### Saw Holder

Holder for saw (max 24") and spirit level (max width 70 mm). With two clips for easy mounting on Tool Taco.

Size, HxBxD: 155 x 570 x 25 mm Weight: 0,350 kg

Packaging: 1 pc Item no.: 771047