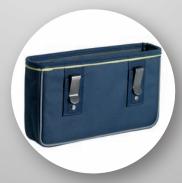

#### 1/4 Tool Fix

Unique efficient holder for tools of any shape or size (max. 0 30 mm). Strong velcro for mounting inside of Tool Taco and Open Pouch.

Size, HxBxD: 150 x 118 x 40 mm Weight: 0,144 kg

Packaging: 1 pc Item no.: 136020

#### 1/2 Tool Fix

Unique efficient holder for tools of any shape or size (max. Ø 30 mm). Strong velcro for mounting inside of Tool Taco and Open Pouch.

Size, HxBxD: 150 x 238 x 40 mm Weight: 0,300 kg

Strong velcro for mounting inside of Tool Taco or Open Pouch

Patented Tool Fix system to hold the tools in place