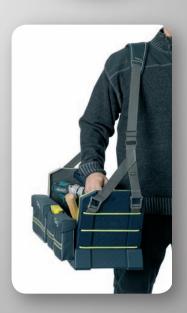

# Tool Taco L

Large opening - easy access to contents

### **Tool Taco L**

Tool box system for individual configuration. Lightweight hard shell construction.

#### Including:

- 1/4 Tool Fix
- Ergonoimically designed padded shoulder strap

Size, HxWxD: 256 x 504 x 234 mm

Weight: 2,48 kg