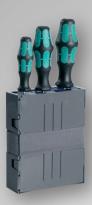

#### 1/4 Tool Fix

Unique efficient holder for tools of any shape or size (max. 0 30 mm). Strong velcro for mounting inside of Tool Taco and Open Pouch.

Size, HxBxD: 150 x 118 x 40 mm Weight: 0,144 kg

Packaging: 1 pc Item no.: 136020

Patented Tool Fix system to hold the tools in place