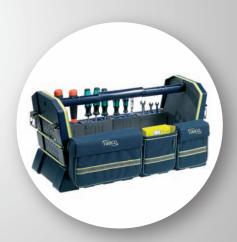

# Tool Taco L

Large opening - easy access to contents

### **Tool Taco L**

Tool box system for individual configuration. Lightweight hard shell construction.

#### Including:

- 1/4 Tool Fix
- Ergonoimically designed padded shoulder strap

Size, HxWxD: 256 x 504 x 234 mm

Weight: 2,48 kg