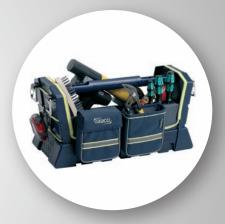

#### 1/4 Tool Fix

Unique efficient holder for tools of any shape or size (max. 0 30 mm). Strong velcro for mounting inside of Tool Taco and Open Pouch.

Size, HxBxD: 150 x 118 x 40 mm Weight: 0,144 kg

Packaging: 1 pc Item no.: 136020

#### 1/2 Tool Fix

Unique efficient holder for tools of any shape or size (max. Ø 30 mm). Strong velcro for mounting inside of Tool Taco and Open Pouch.

Size, HxBxD: 150 x 238 x 40 mm Weight: 0,300 kg

Strong velcro for mounting inside of Tool Taco or Open Pouch

#### 1/4 Open Pouch

For storage of accessories and consumables. Can be combined with 1/4 Tool Fix. Strong clip with lock for secure mounting on Tool Taco.

Size, HxBxD: 155 x 145 x 55 mm

Weight: 0,135 kg

Packaging: 1 pc Item no.: 771009

#### 1/2 Open Pouch

For storage of accessories and consumables. Can be combined with 1/2 Tool Fix or boxxser 55 4x4. With two clips for easy mounting on Tool Taco.

Size, HxBxD: 155 x 255 x 55 mm

Weight: 0,245 kg