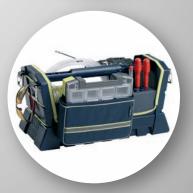

## **Tool Taco XL**

The long handle makes it possible to keep the balance in the Tool Box

### **Tool Taco XL**

Tool box system for individual configuration. Lightweight hard shell construction.

#### Including:

- 1/2 Tool Fix
- Ergonoimically designed padded shoulder strap

Size, HxWxD: 311 x 616 x 278 mm

Weight: 3,27 kg