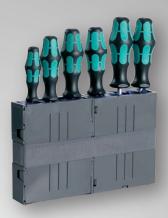

#### 1/2 Tool Fix

Unique efficient holder for tools of any shape or size (max. Ø 30 mm). Strong velcro for mounting inside of Tool Taco and Open Pouch.

Size, HxBxD: 150 x 238 x 40 mm Weight: 0,300 kg

Strong velcro for mounting inside of Tool Taco or Open Pouch

Tool Fix can be used as a divider for Tool Taco XL