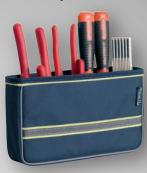

#### 1/2 Open Pouch

For storage of accessories and consumables. Can be combined with 1/2 Tool Fix or boxxser 55 4x4. With two clips for easy mounting on Tool Taco.

Size, HxBxD: 155 x 255 x 55 mm

Weight: 0,245 kg

#### 1/2 Pouch w. Cover

For storage of accessories and consumables. With two clips for easy mounting on Tool Taco.

Size, HxBxD: 160 x 265 x 65 mm

Weight: 0,325 kg

With strong clips for easy mounting on Tool Taco