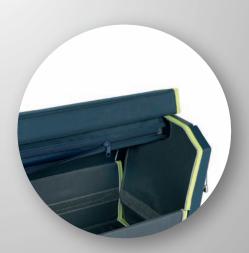

# Tool Taco L

Large opening - easy access to contents

### **Tool Taco L**

Tool box system for individual configuration. Lightweight hard shell construction.