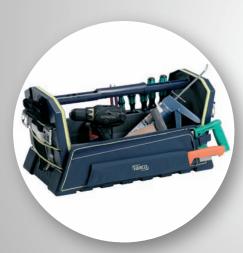

# Tool Taco L

Large opening - easy access to contents

### **Tool Taco L**

Tool box system for individual configuration. Lightweight hard shell construction.

#### Including:

- 1/4 Tool Fix
- Ergonoimically designed padded shoulder strap

Size, HxWxD: 256 x 504 x 234 mm

Weight: 2,48 kg