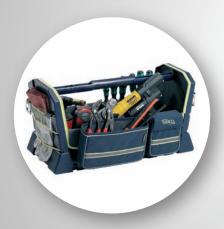

## **Tool Taco XL**

The long handle makes it possible to keep the balance in the Tool Box

### **Tool Taco XL**

Tool box system for individual configuration. Lightweight hard shell construction.

#### Including:

- 1/2 Tool Fix
- Ergonoimically designed padded shoulder strap

Size, HxWxD: 311 x 616 x 278 mm

Weight: 3,27 kg