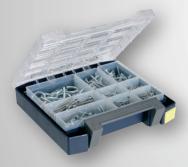

### boxxser 55 4x4-9

Assorter with removable inserts for small items. Can be combined with 1/2 Open Pouch.

Size, HxBxD: 55 x 241 x 225 mm Weight: 0,616 kg

Packaging: 1 pc Item no.: 134767

With strong clips for easy mounting on Tool Taco