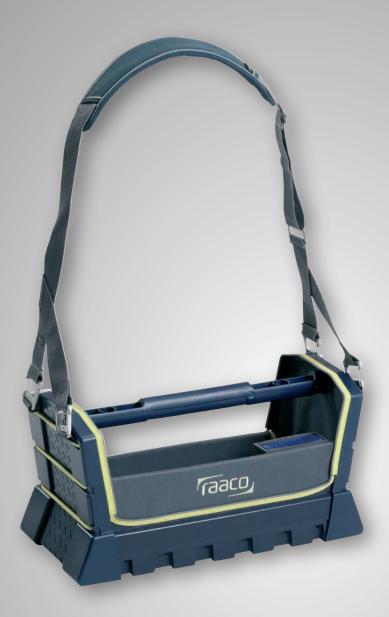

#### Including:

- 1/4 Tool Fix
- Ergonoimically designed padded shoulder strap

Size, HxWxD: 256 x 504 x 234 mm

Weight: 2,48 kg

#### Including:

- 1/2 Tool Fix
- Ergonoimically designed padded shoulder strap

Size, HxWxD: 311 x 616 x 278 mm

Weight: 3,27 kg