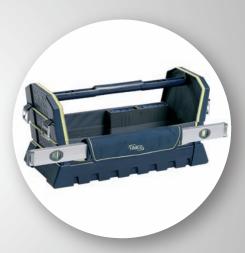

#### 1/2 Tool Fix

Unique efficient holder for tools of any shape or size (max. Ø 30 mm). Strong velcro for mounting inside of Tool Taco and Open Pouch.

Size, HxBxD: 150 x 238 x 40 mm Weight: 0,300 kg

Strong velcro for mounting inside of Tool Taco or Open Pouch

Tool Fix can be used as a divider for Tool Taco XL