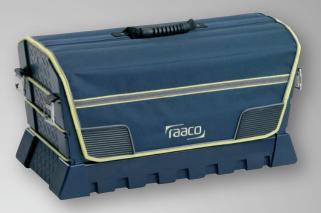

### **Tool Taco L**

Tool box system for individual configuration. Lightweight hard shell construction.

#### Including:

- 1/4 Tool Fix
- Ergonoimically designed padded shoulder strap

Size, HxWxD: 256 x 504 x 234 mm

Weight: 2,48 kg

# Tool Taco L

Large opening - easy access to contents