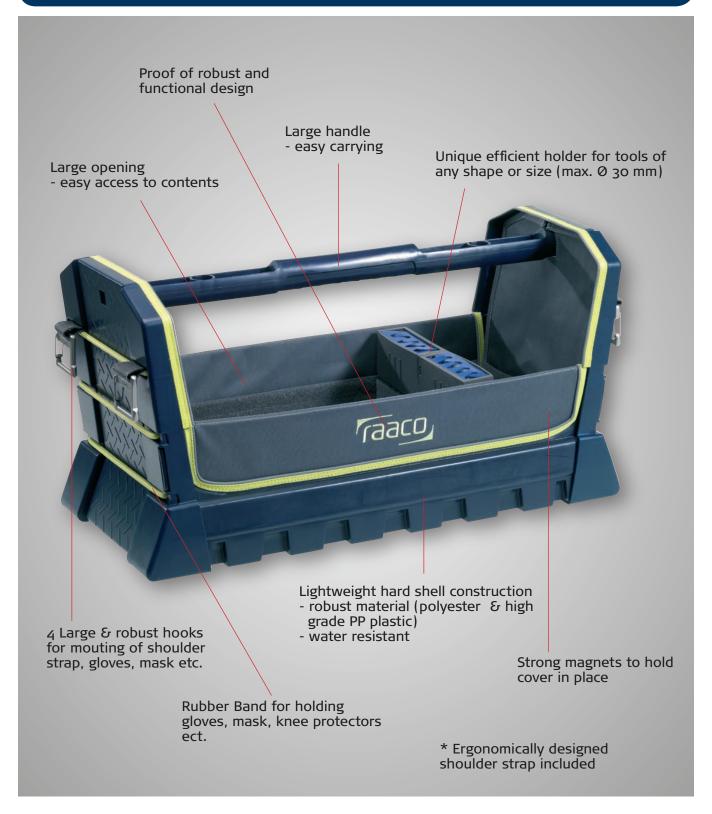

# **Tool Taco**

# Tool Taco L

Large opening - easy access to contents

### **Tool Taco L**

Tool box system for individual configuration. Lightweight hard shell construction.

#### Including:

- 1/4 Tool Fix
- Ergonoimically designed padded shoulder strap

Size, HxWxD: 256 x 504 x 234 mm

Weight: 2,48 kg

#### 1/4 Tool Fix

Unique efficient holder for tools of any shape or size (max. 0 30 mm). Strong velcro for mounting inside of Tool Taco and Open Pouch.

Size, HxBxD: 150 x 118 x 40 mm Weight: 0,144 kg

Packaging: 1 pc Item no.: 136020

Patented Tool Fix system to hold the tools in place

#### 1/2 Tool Fix

Unique efficient holder for tools of any shape or size (max. Ø 30 mm). Strong velcro for mounting inside of Tool Taco and Open Pouch.

Size, HxBxD: 150 x 238 x 40 mm Weight: 0,300 kg

Strong velcro for mounting inside of Tool Taco or Open Pouch

Tool Fix can be used as a divider for Tool Taco XL