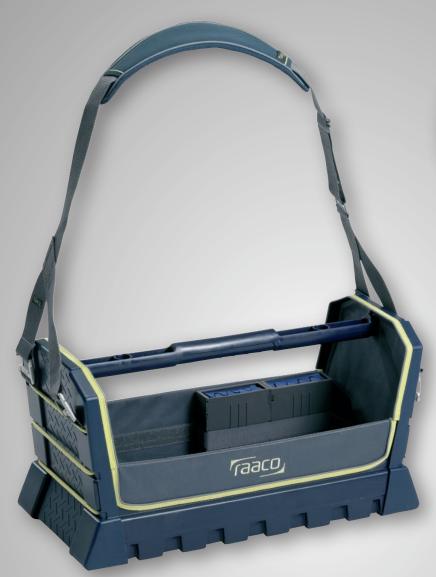

## **Tool Taco XL**

The long handle makes it possible to keep the balance in the Tool Box

### **Tool Taco XL**

Tool box system for individual configuration. Lightweight hard shell construction.

#### Including:

- 1/2 Tool Fix
- Ergonoimically designed padded shoulder strap

Size, HxWxD: 311 x 616 x 278 mm

Weight: 3,27 kg