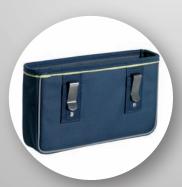

#### 1/4 Open Pouch

For storage of accessories and consumables. Can be combined with 1/4 Tool Fix. Strong clip with lock for secure mounting on Tool Taco.

Size, HxBxD: 155 x 145 x 55 mm

Weight: 0,135 kg

Packaging: 1 pc Item no.: 771009

#### 1/2 Open Pouch

For storage of accessories and consumables. Can be combined with 1/2 Tool Fix or boxxser 55 4x4. With two clips for easy mounting on Tool Taco.

Size, HxBxD: 155 x 255 x 55 mm

Weight: 0,245 kg

#### 1/4 Pouch w. Cover

For storage of accessories and consumables. Strong clip with lock for secure mounting on Tool Taco.

Size, HxBxD: 160 x 150 x 65 mm

Weight: 0,185 kg

Packaging: 1 pc Item no.: 771023

#### 1/2 Pouch w. Cover

For storage of accessories and consumables. With two clips for easy mounting on Tool Taco.

Size, HxBxD: 160 x 265 x 65 mm

Weight: 0,325 kg

With strong clips for easy mounting on Tool Taco