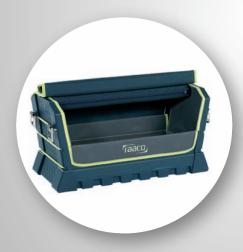

# Tool Taco L

Large opening - easy access to contents

### **Tool Taco L**

Tool box system for individual configuration. Lightweight hard shell construction.

#### Including:

- 1/4 Tool Fix
- Ergonoimically designed padded shoulder strap

Size, HxWxD: 256 x 504 x 234 mm

Weight: 2,48 kg