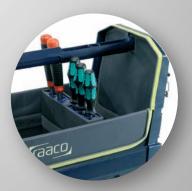

# **Tool Taco**

# Tool Taco L

Large opening - easy access to contents

### **Tool Taco L**

Tool box system for individual configuration. Lightweight hard shell construction.

#### Including:

- 1/4 Tool Fix
- Ergonoimically designed padded shoulder strap

Size, HxWxD: 256 x 504 x 234 mm

Weight: 2,48 kg