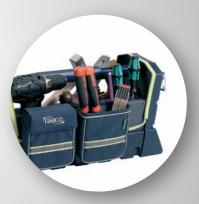

# **Tool Taco**

# Tool Taco L

Large opening - easy access to contents

### **Tool Taco L**

Tool box system for individual configuration. Lightweight hard shell construction.

#### Including:

- 1/4 Tool Fix
- Ergonoimically designed padded shoulder strap

Size, HxWxD: 256 x 504 x 234 mm

Weight: 2,48 kg