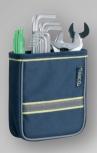

#### 1/4 Open Pouch

For storage of accessories and consumables. Can be combined with 1/4 Tool Fix. Strong clip with lock for secure mounting on Tool Taco.

Size, HxBxD: 155 x 145 x 55 mm

Weight: 0,135 kg

Packaging: 1 pc Item no.: 771009

#### 1/4 Pouch w. Cover

For storage of accessories and consumables. Strong clip with lock for secure mounting on Tool Taco.

Size, HxBxD: 160 x 150 x 65 mm

Weight: 0,185 kg

Packaging: 1 pc Item no.: 771023