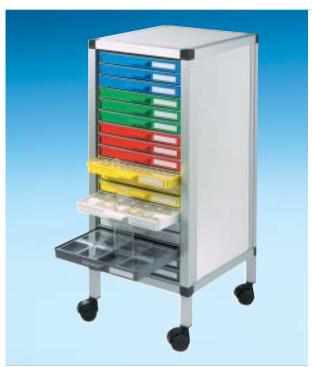

| Art. No. | SMD-Rollboy Single N1               |
|----------|-------------------------------------|
| Art. No. | SMD-Rollboy Single N2               |
| Art. No. | SMD-Rollboy Single N3               |
| Art. No. | SMD-Rollboy Single N4               |
| Art. No. | SMD-Rollboy Single Mix (on request) |

| Art. No. | SMD-EGB-Rollboy Single N1               |
|----------|-----------------------------------------|
| Art. No. | SMD-EGB-Rollboy Single N2               |
| Art. No. | SMD-EGB-Rollboy Single N3               |
| Art. No. | SMD-EGB-Rollboy Single N4               |
| Art. No. | SMD-EGB-Rollboy Single Mix (on request) |