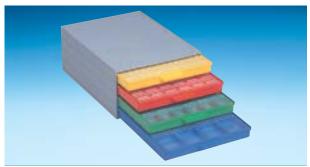

| Art. No. | A 1-4/4 Bunt MIX                                       |
|----------|--------------------------------------------------------|
|          | Multicoloured cabinet (not ESD) with 4 drawers         |
|          | various SMD collapsible boxes per drawer, seizes N1-N4 |
|          | (d page 60)                                            |