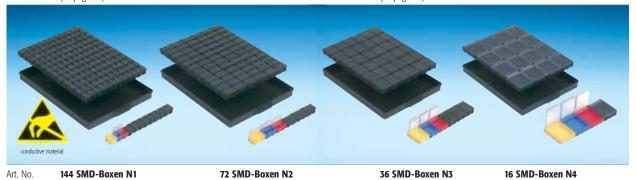

| Art. No. | A 1-4/4 Bunt MIX                                       |
|----------|--------------------------------------------------------|
|          | Multicoloured cabinet (not ESD) with 4 drawers         |
|          | various SMD collapsible boxes per drawer, seizes N1-N4 |
|          | (d page 60)                                            |

| Art. No. | A 1-4/4 ESD MIX                                        |
|----------|--------------------------------------------------------|
|          | Conductive cabinet with 4 drawers                      |
|          | various SMD collapsible boxes per drawer, seizes N1-N4 |
|          | (cf. page 75)                                          |