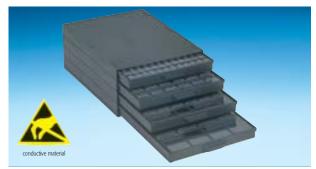

| Art. No. | A 1-4/4 ESD MIX                                        |
|----------|--------------------------------------------------------|
|          | Conductive cabinet with 4 drawers                      |
|          | various SMD collapsible boxes per drawer, seizes N1-N4 |
|          | (cf. page 75)                                          |