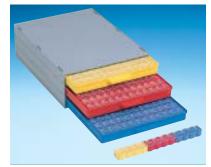

## **SMD CABINETS WITH CHIP CONTAINERS**

Art. No. 144 SMD-Boxen N1 fitting exactly into A 1-4/16-6-10

Inside Dimensions 340 x 250 x 22

Art. No. SMD cabinet **A 1-4 Bunt 144**Cabinet with 3 drawers incl.

3 x 144 = 432 pcs

Art. No. SMD cabinet **A 1-4 ESD 144**Cabinet with 3 drawers incl.

3 x 144 = 432 pcs

Art. No. **72 SMD-Boxen N2**fitting exactly into **A 1-4/16-6-10**Inside Dimensions 340 x 250 x 22

Art. No. SMD cabinet A 1-4 Bunt 72

Cabinet with 3 drawers incl.

3 x 72 = 216 pcs

Art. No. SMD cabinet **A 1-4 ESD 72**Cabinet with 3 drawers incl.

3 x 72 = 216 pcs

Art. No. 36 SMD-Boxen N3
fitting exactly into A 1-4/16-6-10
Inside Dimensions 340 x 250 x 22