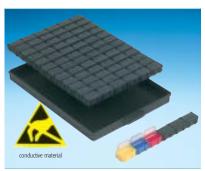

Cabinet with 3 drawers incl.

3 x 72 = 216 pcs

Art. No. SMD cabinet **A 1-4 ESD 72**Cabinet with 3 drawers incl.

3 x 72 = 216 pcs

Art. No. 36 SMD-Boxen N3
fitting exactly into A 1-4/16-6-10
Inside Dimensions 340 x 250 x 22

Art. No. SMD cabinet **A 1-4 Bunt 36**Cabinet with 3 drawers incl.

3 x 36 = 108 pcs

Art. No. SMD cabinet **A 1-4 ESD 36**Cabinet with 3 drawers incl.

3 x 36 = 108 pcs

Art. No. 16 SMD-Boxen N4
fitting exactly into A 1-4/16-6-10
Inside Dimensions 340 x 250 x 22