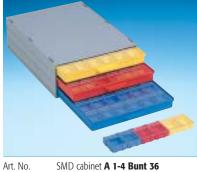

Art. No. SMD cabinet **A 1-4 Bunt 36**Cabinet with 3 drawers incl.

3 x 36 = 108 pcs

Art. No. SMD cabinet **A 1-4 ESD 36**Cabinet with 3 drawers incl.

3 x 36 = 108 pcs

Art. No. 16 SMD-Boxen N4
fitting exactly into A 1-4/16-6-10
Inside Dimensions 340 x 250 x 22