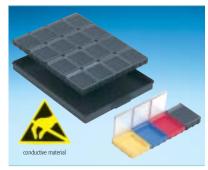

## **SMD CABINETS WITH CHIP CONTAINERS**

Art. No. 144 SMD-Boxen N1 fitting exactly into A 1-4/16-6-10

Inside Dimensions 340 x 250 x 22

Art. No. SMD cabinet **A 1-4 Bunt 144**Cabinet with 3 drawers incl.

3 x 144 = 432 pcs

Art. No. SMD cabinet **A 1-4 ESD 144**Cabinet with 3 drawers incl.

3 x 144 = 432 pcs

Art. No. **72 SMD-Boxen N2**fitting exactly into **A 1-4/16-6-10**Inside Dimensions 340 x 250 x 22

Art. No. SMD cabinet A 1-4 Bunt 72