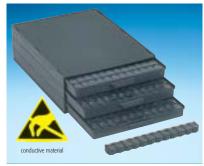

Art. No. SMD cabinet **A 1-4 ESD 144**Cabinet with 3 drawers incl.

3 x 144 = 432 pcs

Art. No. **72 SMD-Boxen N2**fitting exactly into **A 1-4/16-6-10**Inside Dimensions 340 x 250 x 22

Art. No. SMD cabinet A 1-4 Bunt 72

Cabinet with 3 drawers incl.

3 x 72 = 216 pcs

Art. No. SMD cabinet **A 1-4 ESD 72**Cabinet with 3 drawers incl.

3 x 72 = 216 pcs

Art. No. 36 SMD-Boxen N3
fitting exactly into A 1-4/16-6-10
Inside Dimensions 340 x 250 x 22