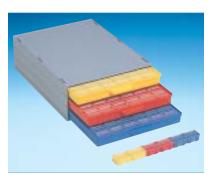

Art. No. SMD cabinet **A 1-4 Bunt 36**Cabinet with 3 drawers incl.

3 x 36 = 108 pcs

Art. No. SMD cabinet **A 1-4 ESD 36**Cabinet with 3 drawers incl.

3 x 36 = 108 pcs

Art. No. 16 SMD-Boxen N4
fitting exactly into A 1-4/16-6-10
Inside Dimensions 340 x 250 x 22