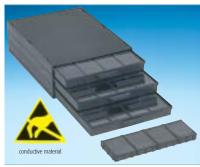

Art. No. SMD cabinet **A 1-4 ESD 144**Cabinet with 3 drawers incl.

3 x 144 = 432 pcs

Art. No. **72 SMD-Boxen N2**fitting exactly into **A 1-4/16-6-10**Inside Dimensions 340 x 250 x 22

Art. No. SMD cabinet A 1-4 Bunt 72

Cabinet with 3 drawers incl.

3 x 72 = 216 pcs

Art. No. SMD cabinet **A 1-4 ESD 72**Cabinet with 3 drawers incl.

3 x 72 = 216 pcs

Art. No. 36 SMD-Boxen N3
fitting exactly into A 1-4/16-6-10
Inside Dimensions 340 x 250 x 22