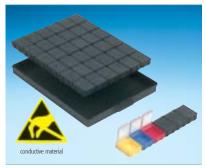

## **SMD CABINETS WITH CHIP CONTAINERS**

Art. No. 144 SMD-Boxen N1 fitting exactly into A 1-4/16-6-10

Inside Dimensions 340 x 250 x 22

Art. No. SMD cabinet **A 1-4 Bunt 144**Cabinet with 3 drawers incl.

3 x 144 = 432 pcs