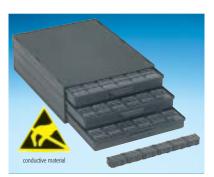

Art. No. SMD cabinet **A 1-4 ESD 144**Cabinet with 3 drawers incl.

3 x 144 = 432 pcs

Art. No. **72 SMD-Boxen N2**fitting exactly into **A 1-4/16-6-10**Inside Dimensions 340 x 250 x 22

Art. No. SMD cabinet A 1-4 Bunt 72