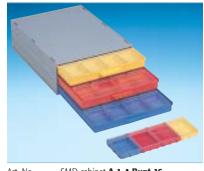

Cabinet with 3 drawers incl.

3 x 72 = 216 pcs

Art. No. SMD cabinet **A 1-4 ESD 72**Cabinet with 3 drawers incl.

3 x 72 = 216 pcs

Art. No. 36 SMD-Boxen N3
fitting exactly into A 1-4/16-6-10
Inside Dimensions 340 x 250 x 22

Art. No. SMD cabinet **A 1-4 Bunt 36**Cabinet with 3 drawers incl.

3 x 36 = 108 pcs

Art. No. SMD cabinet **A 1-4 ESD 36**Cabinet with 3 drawers incl.

3 x 36 = 108 pcs

Art. No. 16 SMD-Boxen N4
fitting exactly into A 1-4/16-6-10
Inside Dimensions 340 x 250 x 22