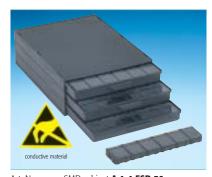

## **SMD CABINETS WITH CHIP CONTAINERS**

Art. No. 144 SMD-Boxen N1 fitting exactly into A 1-4/16-6-10

Inside Dimensions 340 x 250 x 22

Art. No. SMD cabinet **A 1-4 Bunt 144**Cabinet with 3 drawers incl.

3 x 144 = 432 pcs

Art. No. SMD cabinet **A 1-4 ESD 144**Cabinet with 3 drawers incl.

3 x 144 = 432 pcs

Art. No. **72 SMD-Boxen N2**fitting exactly into **A 1-4/16-6-10**Inside Dimensions 340 x 250 x 22

Art. No. SMD cabinet A 1-4 Bunt 72