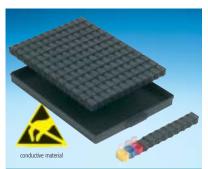

## **SMD CABINETS WITH CHIP CONTAINERS**

Art. No. 144 SMD-Boxen N1 fitting exactly into A 1-4/16-6-10

Inside Dimensions 340 x 250 x 22

Art. No. SMD cabinet **A 1-4 Bunt 144**Cabinet with 3 drawers incl.

3 x 144 = 432 pcs

Art. No. SMD cabinet **A 1-4 ESD 144**Cabinet with 3 drawers incl.

3 x 144 = 432 pcs

Art. No. **72 SMD-Boxen N2**fitting exactly into **A 1-4/16-6-10**Inside Dimensions 340 x 250 x 22

Art. No. SMD cabinet A 1-4 Bunt 72