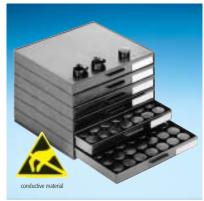

| Art. No.        | A 1-1 SMD complete with round boxes      |
|-----------------|------------------------------------------|
| Drawer          | 261 x 238 x 20 (inside)                  |
| Characteristics | conductive                               |
| Note            | Please order identification labels       |
|                 | separately, further designs (clear boxes |
|                 | with conducting layer) see page 73       |