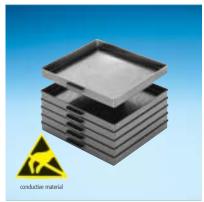

| Art. No.          | <b>A 1-1/16-6-10</b> as stackable box |
|-------------------|---------------------------------------|
| Inside dimensions | 261 x 238 x 20                        |
| Characteristics   | conductive                            |
|                   |                                       |
|                   |                                       |
|                   |                                       |

| Art. No.          | A 1-1/16-6-10 bottom part |
|-------------------|---------------------------|
| Art. No.          | + <b>A 1-1/4-6-10</b> lid |
|                   | as flat box               |
| Inside dimensions | 261 x 238 x 20            |
| Characteristics   | conductive                |
|                   |                           |

| Art. No.          | A 1-1/16-6-10 bottom part    |
|-------------------|------------------------------|
| Art. No.          | + <b>A 1-1/4-6-10</b> lid    |
| Art. No.          | + TE W-6-10 insert           |
|                   | see below as assortment case |
| Inside dimensions | 261 x 238 x 20               |
| Characteristics   | conductive                   |