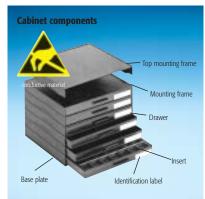

## **SERIES A 1-1 DRAWER FORMAT**

| Art. No.        | A 1-1 S 6-fold Liastat  |
|-----------------|-------------------------|
| Drawer          | 261 x 238 x 20 (inside) |
| Characteristics | conductive              |
|                 |                         |
|                 |                         |

| Art. No.        | SK 730-6-10                             |
|-----------------|-----------------------------------------|
| Drawer          | 261 x 238 x 20 (inside)                 |
| Characteristics | conductive                              |
| Note            | Please order inserts and identification |
|                 | labels separately                       |
| IVOIC           |                                         |

| Art. No.        | A 1-1 SMD complete with round boxes      |
|-----------------|------------------------------------------|
| Drawer          | 261 x 238 x 20 (inside)                  |
| Characteristics | conductive                               |
| Note            | Please order identification labels       |
|                 | separately, further designs (clear boxes |
|                 | with conducting layer) see page 73       |