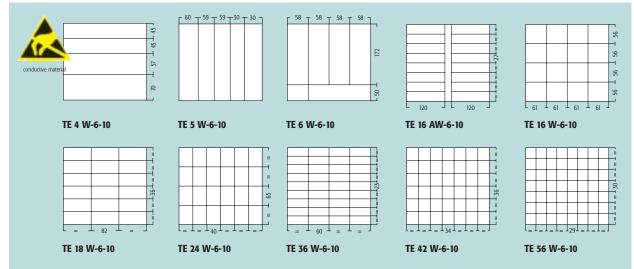

## VACUM FORMED STANDARD DRAWER INSERTS Conductive version Liastat \*) black, inside dimension of compartments, inside depth 16 mm