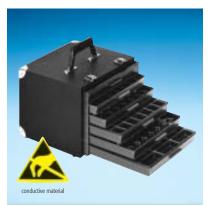

| Art. No.        | SK 730-6-10                             |
|-----------------|-----------------------------------------|
| Drawer          | 261 x 238 x 20 (inside)                 |
| Characteristics | conductive                              |
| Note            | Please order inserts and identification |
|                 | labels separately                       |
| IVOIC           |                                         |