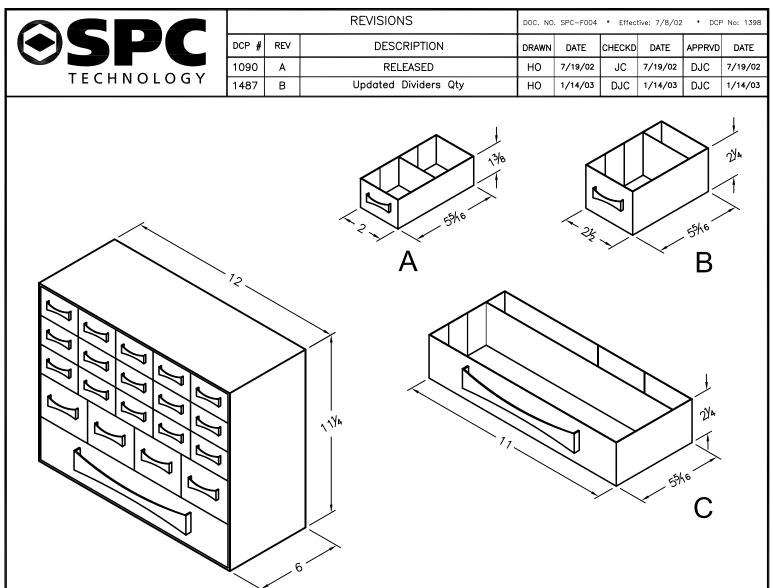

## Notes:

- Drawers are not for sale as separate items
- Dividers in drawers B & C are for reference only
- Replacement dividers for drawer A are sold in packs of 48 under SPC type number DSC-100A

| Dr     | Dividers |          |  |  |
|--------|----------|----------|--|--|
| Drawer | Quantity | Quantity |  |  |
| А      | 15       | 10       |  |  |
| В      | 4        |          |  |  |
| С      | 1        |          |  |  |

SPECIFICATIONS:

– Material:

Frame: High density plastic, Gray

Drawers: Molded clear styrene resin for optimum visibility and speed retrieval on contents. Sturdy shell and drawer rail structure for extra strength

- This rugged cabinet can be stacked or wall mounted for greater storage flexibility.
- Cabinet features drawer stops to prevent accidental spills.

| SPC-F004.DWG                                                                                                                                                                                                                                                                                                                                                                                                                                                                                                                | DRAWN BY:                   | DATE:<br>7/19/02 | DRAWING TITLE:<br>PLASTIC FRAME S |          |                | - wi |                 |     |
|-----------------------------------------------------------------------------------------------------------------------------------------------------------------------------------------------------------------------------------------------------------------------------------------------------------------------------------------------------------------------------------------------------------------------------------------------------------------------------------------------------------------------------|-----------------------------|------------------|-----------------------------------|----------|----------------|------|-----------------|-----|
| UNLESS DTHERWISE<br>SPECIFIED,<br>DIMENSIDNS ARE<br>FOR REFERENCE<br>PURPOSES DNLY.                                                                                                                                                                                                                                                                                                                                                                                                                                         | HISHAM ODISH<br>CHECKED BY: | DATE:            | SIZE                              | DWG. NO. | TORAGE CABINET | -    | TRONIC FILE     | REV |
|                                                                                                                                                                                                                                                                                                                                                                                                                                                                                                                             | JOHN COLE                   | 7/19/02          | 2 A                               | SPC11294 |                | 34   | 34C7537.DWG   B |     |
|                                                                                                                                                                                                                                                                                                                                                                                                                                                                                                                             | APPROVED BY:                | DATE:            |                                   |          |                |      |                 |     |
|                                                                                                                                                                                                                                                                                                                                                                                                                                                                                                                             | DANIEL CAREY                | 7/19/02          | SCALE: NTS                        |          | U.O.M.: INCHES |      | SHEET: 1 OF     | · 1 |
| ALL RIGHTS RESERVED. NO PORTION OF THIS PUBLICATION, WHETHER IN WHOLE OR IN PART CAN BE REPRODUCED WITHOUT THE EXPRESS WRITTEN CONSENT OF SPC<br>TECHNOLOGY. DISCLAIMER: ALL STATEMENTS AND TECHNICAL INFORMATION CONTAINED HEREIN ARE BASED UPON INFORMATION AND/OR TESTS WE BELIEVE TO BE ACCURATE AND<br>RELIABLE. SINCE CONDITIONS OF USE ARE BEYOND OUR CONTROL, THE USER SHALL DETERMINE THE SUITABILITY OF THE PRODUCT FOR THE INTENDED USE AND ASSUME<br>ALL RISK AND LIABILITY WHATSOEVER IN CONNECTION THEREWITH. |                             |                  |                                   |          |                |      |                 |     |