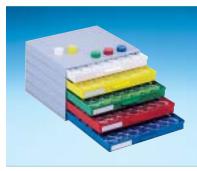

Art. No. SMD cabinet A 1-1 SMD yellow

Art. No. SMD cabinet A 1-1 SMD Liastat 6-fold cabinets with inserts and 6 x 42 round boxes V 1-12-6-10 27 Ø x 13

Art. No. SMD cabinet A 1-1 SMD green

Art. No. SMD cabinet A 1-1 SMD red

Art. No. SMD cabinet A 1-1 SMD blue

Art. No. SMD cabinet A 1-1 SMD/5 bunt

| AIL NO.  | V 11-5                        |
|----------|-------------------------------|
|          | SMD packing set with 60 boxes |
|          | and foam grid                 |
| Art. No. | V 4-1                         |
|          | 6 x 6 x 19 mm                 |
|          | (non conductive)              |
|          |                               |