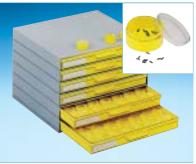

## **SMD CABINETS WITH ROUND BOXES FOR CHIPS**

Art. No. SMD cabinet A 1-1 SMD white

|          | for 6 pcs <b>V 11-5</b> (without top cover) |
|----------|---------------------------------------------|
| Art. No. | A 1-3 SMD NORMAL                            |