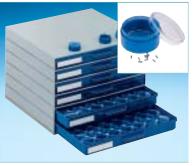

## **SMD CABINETS WITH ROUND BOXES FOR CHIPS**

Art. No. SMD cabinet A 1-1 SMD white

|          | for 6 pcs <b>V 11-5</b> (without top cover) |
|----------|---------------------------------------------|
| Art. No. | A 1-3 SMD NORMAL                            |

Art. No. SMD cabinet A 1-1 SMD yellow

Art. No. SMD cabinet A 1-1 SMD Liastat 6-fold cabinets with inserts and 6 x 42 round boxes V 1-12-6-10 27 Ø x 13

Art. No. SMD cabinet A 1-1 SMD green

Art. No. SMD cabinet A 1-1 SMD red

Art. No. SMD cabinet A 1-1 SMD blue

Art. No. SMD cabinet A 1-1 SMD/5 bunt

| AIL NO.  | V 11-5                        |
|----------|-------------------------------|
|          | SMD packing set with 60 boxes |
|          | and foam grid                 |
| Art. No. | V 4-1                         |
|          | 6 x 6 x 19 mm                 |
|          | (non conductive)              |
|          |                               |