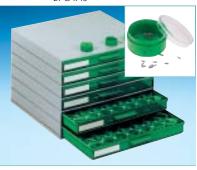

Art. No. SMD cabinet A 1-1 SMD yellow

Art. No. SMD cabinet A 1-1 SMD Liastat 6-fold cabinets with inserts and 6 x 42 round boxes V 1-12-6-10 27 Ø x 13

Art. No. SMD cabinet A 1-1 SMD green

Art. No. SMD cabinet A 1-1 SMD red