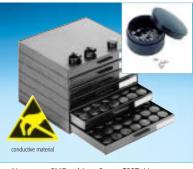

Art. No. SMD cabinet A 1-1 SMD blue

Art. No. SMD cabinet A 1-1 SMD/5 bunt

| AIL NO.  | V 11-5                        |
|----------|-------------------------------|
|          | SMD packing set with 60 boxes |
|          | and foam grid                 |
| Art. No. | V 4-1                         |
|          | 6 x 6 x 19 mm                 |
|          | (non conductive)              |
|          |                               |