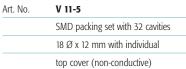

## **SMD CABINETS WITH ROUND BOXES FOR CHIPS**

Art. No. SMD cabinet A 1-1 SMD white

|          | for 6 pcs <b>V 11-5</b> (without top cover) |
|----------|---------------------------------------------|
| Art. No. | A 1-3 SMD NORMAL                            |

Art. No. SMD cabinet A 1-1 SMD blue

Art. No. SMD cabinet A 1-1 SMD/5 bunt

| AIL NO.  | V 11-5                        |
|----------|-------------------------------|
|          | SMD packing set with 60 boxes |
|          | and foam grid                 |
| Art. No. | V 4-1                         |
|          | 6 x 6 x 19 mm                 |
|          | (non conductive)              |
|          |                               |