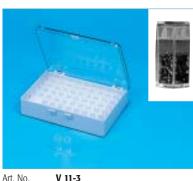

| Art. No. | V 11-1                         |
|----------|--------------------------------|
|          | SMD packing set with 130 boxes |
|          | and foam grid                  |
| Art. No. | V 4-1                          |
|          | 6 x 6 x 19 mm                  |
|          | (non conductive)               |
|          |                                |