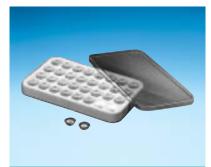

## **SMD CABINETS WITH ROUND BOXES FOR CHIPS**

Art. No. SMD cabinet A 1-1 SMD white

|          | for 6 pcs <b>V 11-5</b> (without top cover) |
|----------|---------------------------------------------|
| Art. No. | A 1-3 SMD NORMAL                            |

Art. No. SMD cabinet A 1-1 SMD blue

Art. No. SMD cabinet A 1-1 SMD/5 bunt

| AIL NO.  | V 11-5                        |
|----------|-------------------------------|
|          | SMD packing set with 60 boxes |
|          | and foam grid                 |
| Art. No. | V 4-1                         |
|          | 6 x 6 x 19 mm                 |
|          | (non conductive)              |
|          |                               |