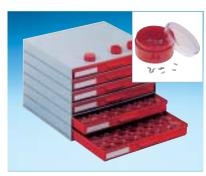

Art. No. SMD cabinet A 1-1 SMD yellow

Art. No. SMD cabinet A 1-1 SMD Liastat 6-fold cabinets with inserts and 6 x 42 round boxes V 1-12-6-10 27 Ø x 13

Art. No. SMD cabinet A 1-1 SMD green

Art. No. SMD cabinet A 1-1 SMD red