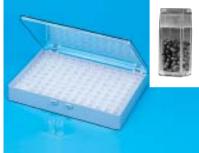

Art. No. SMD cabinet A 1-1 SMD blue

Art. No. SMD cabinet A 1-1 SMD/5 bunt

| AIL NO.  | V 11-5                        |
|----------|-------------------------------|
|          | SMD packing set with 60 boxes |
|          | and foam grid                 |
| Art. No. | V 4-1                         |
|          | 6 x 6 x 19 mm                 |
|          | (non conductive)              |
|          |                               |

| Art. No. | V 11-1                         |
|----------|--------------------------------|
|          | SMD packing set with 130 boxes |
|          | and foam grid                  |
| Art. No. | V 4-1                          |
|          | 6 x 6 x 19 mm                  |
|          | (non conductive)               |
|          |                                |