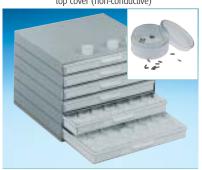

## **SMD CABINETS WITH ROUND BOXES FOR CHIPS**

Art. No. SMD cabinet A 1-1 SMD white

|          | for 6 pcs <b>V 11-5</b> (without top cover) |
|----------|---------------------------------------------|
| Art. No. | A 1-3 SMD NORMAL                            |

Art. No. SMD cabinet A 1-1 SMD yellow

Art. No. SMD cabinet A 1-1 SMD Liastat 6-fold cabinets with inserts and 6 x 42 round boxes V 1-12-6-10 27 Ø x 13

Art. No. SMD cabinet A 1-1 SMD green

Art. No. SMD cabinet A 1-1 SMD red