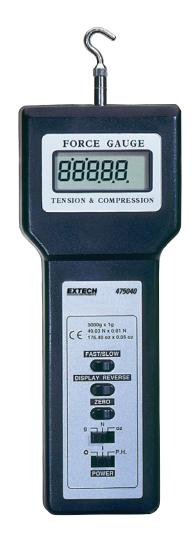

# **Digital Forge Gauges**

Push/Pull measurements in kg, lbs, oz and Newton units

On 5-digit LCD with reversable display feature to match viewing angle

#### Two Models to choose from:

- Model 475040 features 5000g, 176 oz. and 49 Newtons measurement capacity. Added features include Newton units, reversible display and fast/slow response mode
- Model 475044 features 20 kg, 44 lbs and 196 Newtons push/pull measurement capacity with same added features as 475040

| Specifications         | 475040                                                       | 475044                          |  |
|------------------------|--------------------------------------------------------------|---------------------------------|--|
| Range:                 | 176 oz, 5000g, 49 Newtons                                    | 44 lbs, 20kg, 196 Newtons       |  |
| Accuracy (23°C):       | ±(0.4% + 1 digit)                                            | $\pm (0.5\% + 2 \text{ digit})$ |  |
| Resolution:            | 0.05oz, 1g, 0.01 Newtons                                     | 0.01lbs, 0.01kg, 0.05 Newtons   |  |
| Overload capacity:     | 10kg                                                         | 30kg                            |  |
| Display:               | 5 digits, 0.4" (10mm) LCD display                            |                                 |  |
| Update Rate:           | Fast mode 0.2 secs; Slow mode 0.6 secs.                      |                                 |  |
| Full scale deflection: | 2.00mm                                                       |                                 |  |
| Transducer type:       | Load cell                                                    |                                 |  |
| Peak Hold:             | Freezes Max reading on display                               |                                 |  |
| Power Supply:          | Six 1.5V AA (UM-3) batteries or DC 9V adaptor (not included) |                                 |  |
| Weight:                | 1.2 lbs (551g)                                               |                                 |  |
| Size:                  | 8.9 x 3.3 x 1.5" (227 x 83 x 39mm)                           |                                 |  |