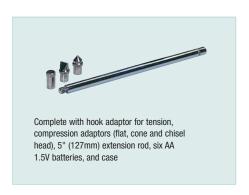

### **Features:**

- Exclusive load cell measurement transducer
- Overrange, low battery and advanced function indication
- · Zero Adjust push-button and Peak Hold switch
- Selectable fast/slow response
- Complete with hook adaptor for tension, compression adaptors (flat, cone and chisel head), 5" extension rod, 6 AA batteries and carrying case