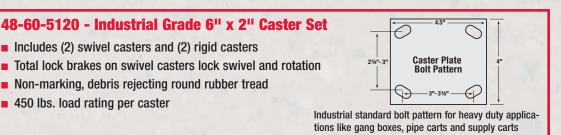

## **Heavy Duty Mobility**

Built from the ground up for durability and mobility. These carts will go wherever your job takes you.

- Heavy duty structural foam construction
- Steel reinforced base deck
- Industrial grade 6" x 2" rubber casters with total lock brakes
- Non-marking, round rubber tread for smooth, quiet performance
- 4" x 4-1/2" steel top caster plate and heavy duty 1/2" axles
- 26" cart width easily fits through standard doorways

Milwaukee Casters 6" x 2" wheels 4" x 4-1/2" top plate

Industrial Grade 6" x 2" Casters easily conquer rough terrain and jobsite environments.

Competitive Casters 5" x 1" wheels 2-1/2" x 3-5/8" top plate