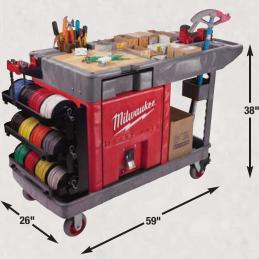

TradeTitan™ - Industrial Work Cart

TradeTitan™ - Industrial Work Cart with Locking Cabinet

**Overall cart dimensions** 

- The Removable Wire Spool Rack has three (3) heavy duty wire caddies that each hold up to one (1) network or four (4) 500' spools of 12 AWG wire. These caddies allow wire to be pulled when they are mounted to the cart or with the wire caddy on the floor.
- The Heavy Duty Tank and Fire Extinguisher Mounting Kit allows up to two (2) 'B' size Acetylene tanks and (1) 20 Ib fire extinguisher to be securely mounted to the front of the cart.
- With a large 16" x 16" worksurface and a material cutting groove at a 38" work height, fabrication and cutting operations are comfortable and secure.
- The Heavy Duty 2-1/2" Chain Vise mounts in line to the molded in material cutting groove for applications that require material to be secured.
- A 6' ladder can be vertically stored on the extended front deck while still allowing the cart to pass through a standard 80" doorway.
- Nine stake holes in the top deck accept 3/4" conduit so that the user can create a pipe cart or a bar to mount plans from standard building material.

#### **Customized Cart for the Electrical Trades**

Everything an electrician needs to do their job is stored and organized on the Trade Titan<sup>™</sup> cart. Tools, supplies and equipment are all easily accessible, mobile and secure. Three removable wire caddies and a heavy duty chain vise make daily tasks quick and easy.

## **Customized Cart for the Plumbing and Mechanical Trades**

The Heavy Duty Tank and Fire Extinguisher Mounting Kit allow up to (2) 'B' size Acetylene tanks and (1) 20 lb fire extinguisher to be securely mounted to the front of the cart. The Tank Kit Includes (2) heavy duty mounting brackets and (1) regulator wrench.