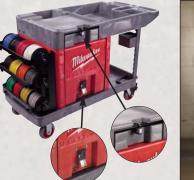

Milwaukee Casters 6" x 2" wheels 4" x 4-1/2" top plate

Industrial Grade 6" x 2" Casters easily conquer rough terrain and jobsite environments.

Competitive Casters 5" x 1" wheels 2-1/2" x 3-5/8" top plate