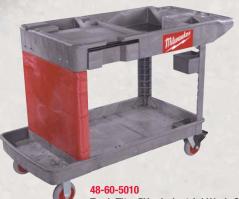

TradeTitan™ - Industrial Work Cart

TradeTitan™ - Industrial Work Cart with Locking Cabinet

**Overall cart dimensions** 

## **Heavy Duty Mobility**

Built from the ground up for durability and mobility. These carts will go wherever your job takes you.

- Heavy duty structural foam construction
- Steel reinforced base deck
- Industrial grade 6" x 2" rubber casters with total lock brakes
- Non-marking, round rubber tread for smooth, quiet performance
- 4" x 4-1/2" steel top caster plate and heavy duty 1/2" axles
- 26" cart width easily fits through standard doorways

- Dedicated storage areas for frequently used tools like a cordless drill and pipe benders.
- Large open storage area with a 4-1/2" sidewall keeps fasteners, fittings and small parts boxes secure and organized.
- Large cabinet and drawer for secure storage.
- Hooks to store extension cords, hoses and a Job Site radio.
- Heavy-duty cabinet latch and drawer can each be secured with a standard padlock.