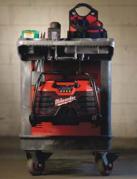

## **Customized Cart for the Plumbing and Mechanical Trades**

The Heavy Duty Tank and Fire Extinguisher Mounting Kit allow up to (2) 'B' size Acetylene tanks and (1) 20 lb fire extinguisher to be securely mounted to the front of the cart. The Tank Kit Includes (2) heavy duty mounting brackets and (1) regulator wrench.

**Trade Titan Cabinet Cart** 

Tank & Extingusher Kit

Chain Vise