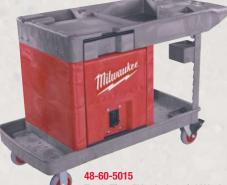

TradeTitan™ - Industrial Work Cart

TradeTitan™ - Industrial Work Cart with Locking Cabinet

**Overall cart dimensions** 

- Dedicated storage areas for frequently used tools like a cordless drill and pipe benders.
- Large open storage area with a 4-1/2" sidewall keeps fasteners, fittings and small parts boxes secure and organized.
- Large cabinet and drawer for secure storage.
- Hooks to store extension cords, hoses and a Job Site radio.
- Heavy-duty cabinet latch and drawer can each be secured with a standard padlock.

**Trade Titan Cabinet Cart** 

Tank & Extingusher Kit

Chain Vise