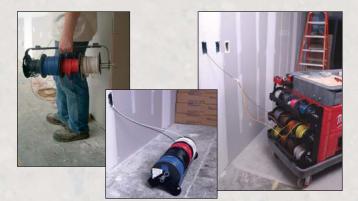

- The Removable Wire Spool Rack has three (3) heavy duty wire caddies that each hold up to one (1) network or four (4) 500' spools of 12 AWG wire. These caddies allow wire to be pulled when they are mounted to the cart or with the wire caddy on the floor.
- The Heavy Duty Tank and Fire Extinguisher Mounting Kit allows up to two (2) 'B' size Acetylene tanks and (1) 20 Ib fire extinguisher to be securely mounted to the front of the cart.
- With a large 16" x 16" worksurface and a material cutting groove at a 38" work height, fabrication and cutting operations are comfortable and secure.
- The Heavy Duty 2-1/2" Chain Vise mounts in line to the molded in material cutting groove for applications that require material to be secured.
- A 6' ladder can be vertically stored on the extended front deck while still allowing the cart to pass through a standard 80" doorway.
- Nine stake holes in the top deck accept 3/4" conduit so that the user can create a pipe cart or a bar to mount plans from standard building material.

#### **Customized Cart for the Electrical Trades**

Everything an electrician needs to do their job is stored and organized on the Trade Titan<sup>™</sup> cart. Tools, supplies and equipment are all easily accessible, mobile and secure. Three removable wire caddies and a heavy duty chain vise make daily tasks quick and easy.