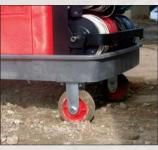

## **Heavy Duty Mobility**

Built from the ground up for durability and mobility. These carts will go wherever your job takes you.

- Heavy duty structural foam construction
- Steel reinforced base deck
- Industrial grade 6" x 2" rubber casters with total lock brakes
- Non-marking, round rubber tread for smooth, quiet performance
- 4" x 4-1/2" steel top caster plate and heavy duty 1/2" axles
- 26" cart width easily fits through standard doorways

Milwaukee Casters 6" x 2" wheels 4" x 4-1/2" top plate

Industrial Grade 6" x 2" Casters easily conquer rough terrain and jobsite environments.

Competitive Casters 5" x 1" wheels 2-1/2" x 3-5/8" top plate