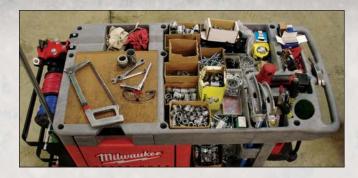

#### **Organized Storage/Security**

These heavy duty mobile work carts will help you organize and store your tools, equipment and materials so that you have what you need, where you need it, when you need it.

- Dedicated storage areas for frequently used tools like a cordless drill and pipe benders.
- Large open storage area with a 4-1/2" sidewall keeps fasteners, fittings and small parts boxes secure and organized.
- Large cabinet and drawer for secure storage.
- Hooks to store extension cords, hoses and a Job Site radio.
- Heavy-duty cabinet latch and drawer can each be secured with a standard padlock.

#### **Versatility / Productivity**

The Trade Titan<sup>™</sup> Work Carts can be customized for specific work applications with several trade accessories that mount to the front of the cart. Electrical, plumbing, mechanical and maintenance trades can set up their work cart to organize and handle the tools and materials that they use every day.