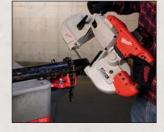

- The Removable Wire Spool Rack has three (3) heavy duty wire caddies that each hold up to one (1) network or four (4) 500' spools of 12 AWG wire. These caddies allow wire to be pulled when they are mounted to the cart or with the wire caddy on the floor.
- The Heavy Duty Tank and Fire Extinguisher Mounting Kit allows up to two (2) 'B' size Acetylene tanks and (1) 20 Ib fire extinguisher to be securely mounted to the front of the cart.
- With a large 16" x 16" worksurface and a material cutting groove at a 38" work height, fabrication and cutting operations are comfortable and secure.
- The Heavy Duty 2-1/2" Chain Vise mounts in line to the molded in material cutting groove for applications that require material to be secured.
- A 6' ladder can be vertically stored on the extended front deck while still allowing the cart to pass through a standard 80" doorway.
- Nine stake holes in the top deck accept 3/4" conduit so that the user can create a pipe cart or a bar to mount plans from standard building material.