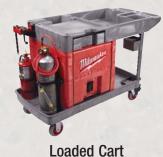

#### **Organized Storage/Security**

These heavy duty mobile work carts will help you organize and store your tools, equipment and materials so that you have what you need, where you need it, when you need it.

- Dedicated storage areas for frequently used tools like a cordless drill and pipe benders.
- Large open storage area with a 4-1/2" sidewall keeps fasteners, fittings and small parts boxes secure and organized.
- Large cabinet and drawer for secure storage.
- Hooks to store extension cords, hoses and a Job Site radio.
- Heavy-duty cabinet latch and drawer can each be secured with a standard padlock.

## **Customized Cart for the Plumbing and Mechanical Trades**

The Heavy Duty Tank and Fire Extinguisher Mounting Kit allow up to (2) 'B' size Acetylene tanks and (1) 20 lb fire extinguisher to be securely mounted to the front of the cart. The Tank Kit Includes (2) heavy duty mounting brackets and (1) regulator wrench.