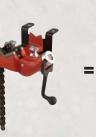

- The Removable Wire Spool Rack has three (3) heavy duty wire caddies that each hold up to one (1) network or four (4) 500' spools of 12 AWG wire. These caddies allow wire to be pulled when they are mounted to the cart or with the wire caddy on the floor.
- The Heavy Duty Tank and Fire Extinguisher Mounting Kit allows up to two (2) 'B' size Acetylene tanks and (1) 20 Ib fire extinguisher to be securely mounted to the front of the cart.
- With a large 16" x 16" worksurface and a material cutting groove at a 38" work height, fabrication and cutting operations are comfortable and secure.
- The Heavy Duty 2-1/2" Chain Vise mounts in line to the molded in material cutting groove for applications that require material to be secured.
- A 6' ladder can be vertically stored on the extended front deck while still allowing the cart to pass through a standard 80" doorway.
- Nine stake holes in the top deck accept 3/4" conduit so that the user can create a pipe cart or a bar to mount plans from standard building material.