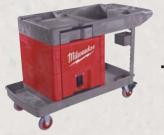

# **TRADE TITAN™ Industrial Work Carts**

Designed specifically for the construction and maintenance trades, the Milwaukee Trade Titan Industrial Work Carts help get the job done faster and easier whether you are on the job, in the plant or in the shop.

## **Heavy Duty Mobility**

Built from the ground up for durability and mobility. These carts will go wherever your job takes you.

- Heavy duty structural foam construction
- Steel reinforced base deck
- Industrial grade 6" x 2" rubber casters with total lock brakes
- Non-marking, round rubber tread for smooth, quiet performance
- 4" x 4-1/2" steel top caster plate and heavy duty 1/2" axles
- 26" cart width easily fits through standard doorways