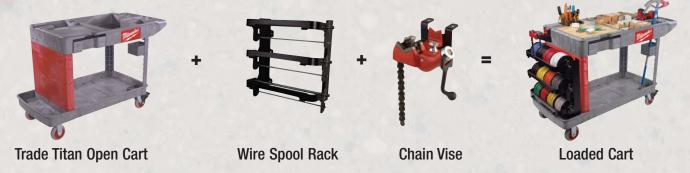

#### **Versatility / Productivity**

The Trade Titan<sup>™</sup> Work Carts can be customized for specific work applications with several trade accessories that mount to the front of the cart. Electrical, plumbing, mechanical and maintenance trades can set up their work cart to organize and handle the tools and materials that they use every day.

- The Removable Wire Spool Rack has three (3) heavy duty wire caddies that each hold up to one (1) network or four (4) 500' spools of 12 AWG wire. These caddies allow wire to be pulled when they are mounted to the cart or with the wire caddy on the floor.
- The Heavy Duty Tank and Fire Extinguisher Mounting Kit allows up to two (2) 'B' size Acetylene tanks and (1) 20 Ib fire extinguisher to be securely mounted to the front of the cart.
- With a large 16" x 16" worksurface and a material cutting groove at a 38" work height, fabrication and cutting operations are comfortable and secure.
- The Heavy Duty 2-1/2" Chain Vise mounts in line to the molded in material cutting groove for applications that require material to be secured.
- A 6' ladder can be vertically stored on the extended front deck while still allowing the cart to pass through a standard 80" doorway.
- Nine stake holes in the top deck accept 3/4" conduit so that the user can create a pipe cart or a bar to mount plans from standard building material.