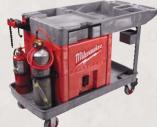

## **Customized Cart for the Plumbing and Mechanical Trades**

The Heavy Duty Tank and Fire Extinguisher Mounting Kit allow up to (2) 'B' size Acetylene tanks and (1) 20 lb fire extinguisher to be securely mounted to the front of the cart. The Tank Kit Includes (2) heavy duty mounting brackets and (1) regulator wrench.