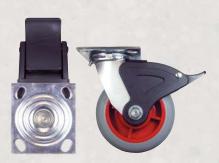

Milwaukee Casters 6" x 2" wheels 4" x 4-1/2" top plate

Industrial Grade 6" x 2" Casters easily conquer rough terrain and jobsite environments.

Competitive Casters 5" x 1" wheels 2-1/2" x 3-5/8" top plate