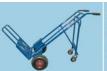

3 Functions include:

- Standard sack truck
- Flat bed truck
   Angled with support

Technical Data Dimensions (WxHxD) **Toe Plate Capacity** - Fixed (W x D) - Extended (W x D)

408 x 301mm 622 x 336mm

Technical Data 614 x 560 x 1275mm Flat Bed Load Area (L x W) Wheel Diameter 1275 x 614mm 254mm Load Capacity