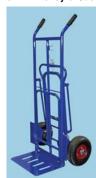

## 3 in 1 Trolley & Sack Truck

A heavy duty, three-way truck ideal for warehouse, retail, and industrial use, and also suitable for use around the home and garden.

Manufactured from robust tubular steel with a 250kg load

capacity and fitted with 10" x 3.5" pneumatic tyres for added stability. This versatile truck, with a large folding toe plate and an additional support frame, can stand upright, fold into a flatbed truck or be used on an angle with the support of a 4" swivel mounted wheel.

3 Functions include:

- Standard sack truck
- Flat bed truck
   Angled with support

Technical Data Dimensions (WxHxD) **Toe Plate Capacity** - Fixed (W x D) - Extended (W x D)

408 x 301mm 622 x 336mm

Technical Data 614 x 560 x 1275mm Flat Bed Load Area (L x W) Wheel Diameter 1275 x 614mm 254mm Load Capacity