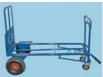

3 Functions include:

- Standard sack truck
- Flat bed truck
   Angled with support

Technical Data Dimensions (WxHxD) **Toe Plate Capacity** - Fixed (W x D) - Extended (W x D)

408 x 301mm 622 x 336mm

Technical Data 614 x 560 x 1275mm Flat Bed Load Area (L x W) Wheel Diameter 1275 x 614mm 254mm Load Capacity