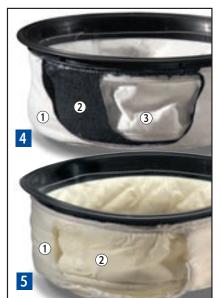

#### 5 Microtex Filter (604311)

This multilayer high efficiency filter has been developed for the Henry Micro machine and when used in conjunction with the 3-layer Microflo' dust bags (604005) will upgrade the machine to the full British Allergy Foundation approval standard (Dry Use Only).