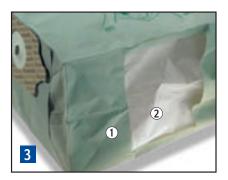

1 Microflo' NVM-1C/2 10 per pack (604100)

Twin-wall 2-stage and suitable for Henry, Henry 'Xtra, Henry Turbo and James