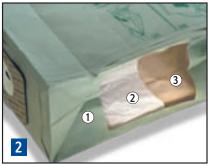

## 2 Microflo' NVM-1C/3 5 per pack (604005)

These high efficiency 3-stage dust bags have been especially developed for the British

3 Microflo' NVM-2B/2 10 per pack (604102)