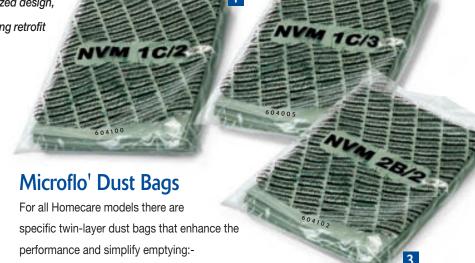

1 Microflo' NVM-1C/2 10 per pack (604100)

Twin-wall 2-stage and suitable for Henry, Henry 'Xtra, Henry Turbo and James

## 2 Microflo' NVM-1C/3 5 per pack (604005)

These high efficiency 3-stage dust bags have been especially developed for the British

3 Microflo' NVM-2B/2 10 per pack (604102)