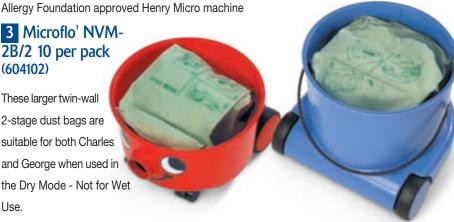

## 2 Microflo' NVM-1C/3 5 per pack (604005)

These high efficiency 3-stage dust bags have been especially developed for the British

3 Microflo' NVM-2B/2 10 per pack (604102)