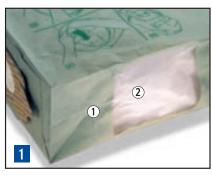

1 Microflo' NVM-1C/2 10 per pack (604100)

Twin-wall 2-stage and suitable for Henry, Henry 'Xtra, Henry Turbo and James

## 2 Microflo' NVM-1C/3 5 per pack (604005)

These high efficiency 3-stage dust bags have been especially developed for the British

3 Microflo' NVM-2B/2 10 per pack (604102)