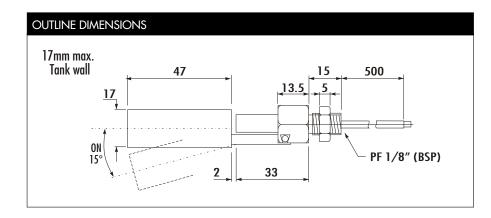

## Model SSF211

The SSF211 series is a horizontally mounted switch that is mounted internally in the side of the tank, so requires access to the inside of the tank.

They are manufactured in 304 grade Stainless Steel, for those liquids and environments that require the use of Stainless Steel and will work in liquids of SG 0.8 minimum.

The switch action may be reversed by mounting the device with the float able to move upwards away from the body, instead of the more normal downwards direction.

## Crydom Part No : SSF211X050

| TECHNICAL SPECIFICAT  | TIONS     |                                  |                 |
|-----------------------|-----------|----------------------------------|-----------------|
|                       |           |                                  |                 |
| Mounting style        | Internal  | Cable length - standard          | 500mm           |
| Mounting thread       | 1/8" BSP  | Cable size                       | 17/0.10 - AWG22 |
| ¥                     | •         |                                  | -               |
| Float & Stem material | 304 grade | Cable conductor material         | Tinned copper   |
| Maximum Temperature   | 120°C     | Cable sheath material            | XLPE            |
| Maximum Pressure      | 5 bar     | Cable temperature rating         | 125°C           |
| Float SG              | 0.7       | Sealing gasket                   | Not supplied    |
| Minimum fluid SG      | 0.8       | Tightening torque for fixing nut | 2.0kg/cm        |