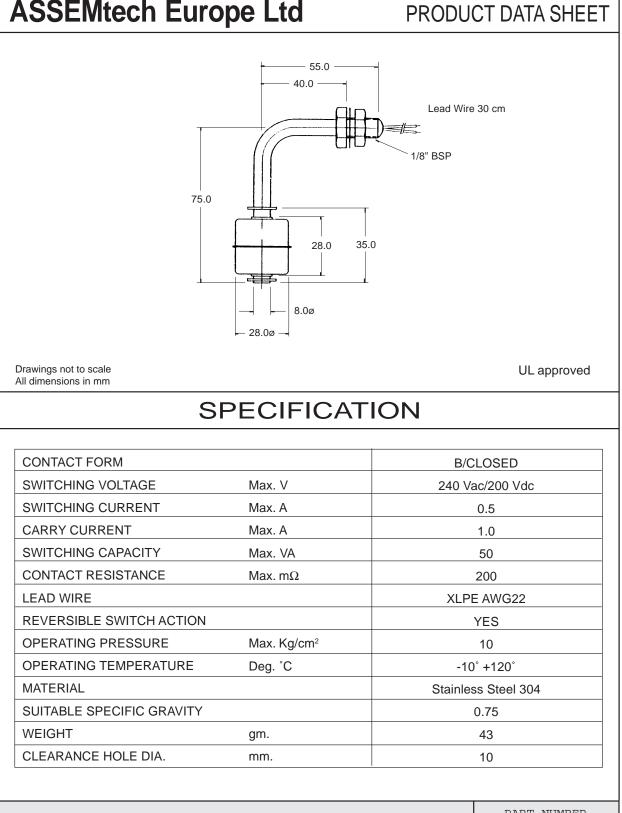

PART NUMBER

**RF - 3002A** 

BS5750/ISO 9000 Reg. No. FM 21080

©1996 Copyright Assemtech Europe Ltd.