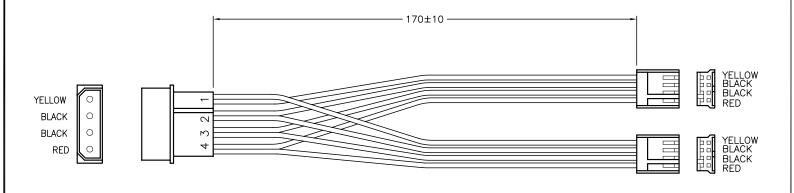

## Material:

Wire: 4 pcs, 22AWG Stranded Wire, UL1007

Connector:

SCALE: NTS

1 pcs, 5 1/4", 4 Pin Plug 2 pcs, 3 1/2", 4 Pin Socket

DISCLAIMER:
ALL STATEMENTS AND TECHNICAL INFORMATION CONTAINED
HEREIN ARE BASED UPON INFORMATION AND/OR TESTS WE
BELIEVE TO BE ACCURATE AND RELABLE. SINCE
CONDITIONS OF USE ARE BEYOND OUR CONTROL, THE
USER SHALL DETERMINE THE SUITABILITY OF THE PRODUCT
FOR THE INTENDED USE AND ASSUME ALL RISK AND
LIABILITY WHATSOEVER IN CONNECTION THEREWITH.

TOLERANCES: Unless Otherwise Specified .X ±0.2 [0.008] .XX ±0.12 [0.005] DRAWN BY: DATE: 06/27/06 EKLAS ODISH CHECKED BY: DATE: SAMI ALNADI 7/25/06 APPROVED BY: DATE: HISHAM ODISH 7/25/06

DRAWING TITLE:
Dual 3.5 Inch Floppy Disk Drive Power Supply Cable DWG. NO. SPC19800 Α