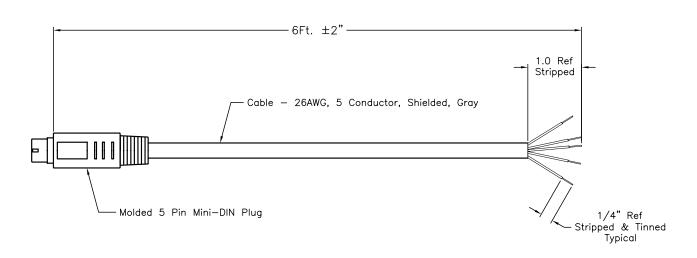

NOTE: Molded Material: PVC 50P, UL94V-0, Gray

DISCLAIMER:
ALL STATEMENTS AND TECHNICAL INFORMATION CONTAINED
HEREIN ARE BASED UPON INFORMATION AND/OR TESTS WE
BELIEVE TO BE ACCURATE AND RELIABLE. SINCE
CONDITIONS OF USE ARE BEYOND OUR CONTROL, THE
USER SHALL DETERMINE THE SUITABILITY OF THE PRODUCT
FOR THE INTENDEO USE AND ASSUME ALL RISK AND
LIABILITY WHATSOEVER IN CONNECTION THEREWITH.

| TOLERANCES:      |   |
|------------------|---|
| UNLESS OTHERWISE |   |
| SPECIFIED,       | Γ |
| DIMENSIONS ARE   | Г |
| FOR REFERENCE    | H |
| PURPOSES ONLY,   | ı |

| DRAWN BY:          | DATE:   | DRAW                          | ING TITLE: |             |        |                   |            |    |     |
|--------------------|---------|-------------------------------|------------|-------------|--------|-------------------|------------|----|-----|
| Jeff McVicker      | 1/19/04 |                               | 5 F        | in Mini-DIN | Cable  | Asse              | mbly       |    |     |
| CHECKED BY:        | DATE:   | SIZE                          | DWG. NO.   |             |        | ELEC <sup>*</sup> | TRONIC FIL | .E | REV |
| Hisham Odish       | 2/10/04 | A SPC12042                    |            | 95C0310.dwg |        |                   | lΑ         |    |     |
| APPROVED BY: DATE: |         |                               |            |             |        |                   | · ·        |    |     |
| John Cole          | 2/11/04 | SCALE: NTS U.O.M.: INCHES [mm |            |             | SHEET: | 1 0               | F 1        |    |     |