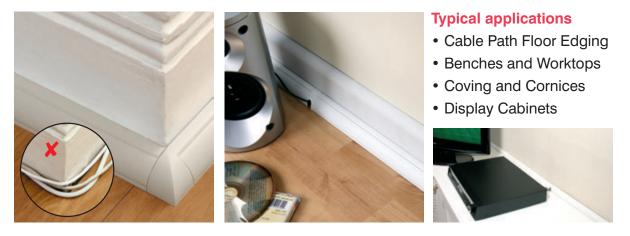

## Decorative Cable Management

Quadrant D-Line (22x22mm) is ideal for hiding cables at floor level, or above worktops!

The patented hinged and click-lock lid in a unique single piece design makes the product easy to handle and easy to later add or remove cables.

D-Line is the perfect choice to hide wires in stylish profiles that simply blend with modern decor ... saving the need to chase behind walls and re-decorating, or lifting floors!

www.d-line.co.uk email: enquiry@d-line-it.co.uk Tel: +44 (0)191 236 0963 Fax: +44 (0)191 236 0979