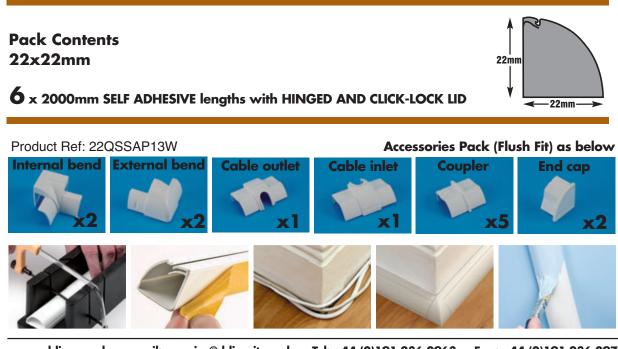

Also available are packs of flush-fit accessories (couplers, bends, cable inlets & outlets, end caps etc.) for perfect finish (see below) eliminating the need to mitre corners.

Lengths supplied White ...D-Line can be painted. Self adhesive backing for easy fitting.