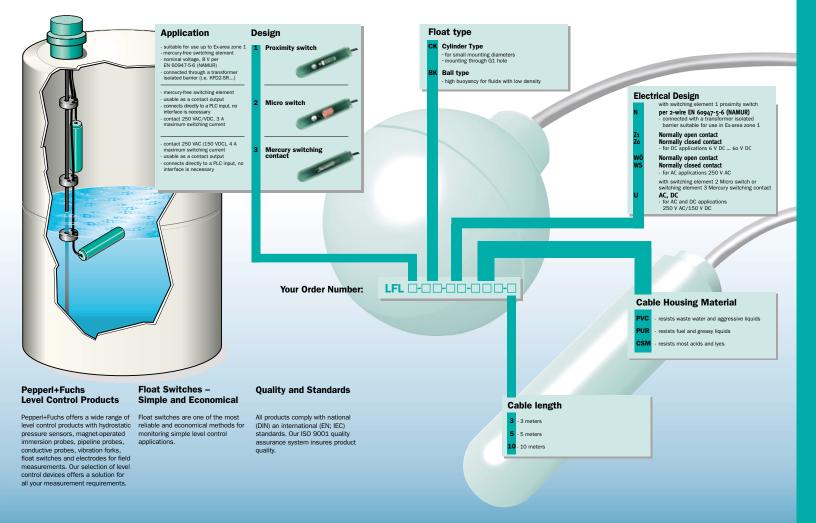

## APPLICA TIONS

min./max. limit control

## ACCESS ORIES

Order-No LFL-Z 131 PVC G1A le gland: G1A brass LFL-Z 132 G2A PVC LFL-Z 161 LFL-Z 231 G1A PVC Lock nut: for G2 LFL-Z 32

Controls pumps or valv with float switches