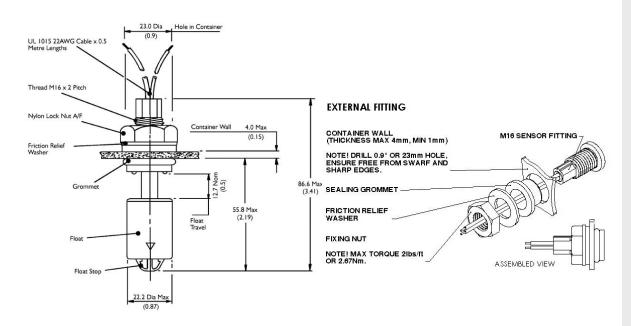

A/BS6361                                 |
| Cable Colour:                | Black/Black                                   |
| Minimum Specific Gravity:    | 0.7                                           |
| Operating Temperature Range: | 80                                            |
| Medium/Liquid:               | Water                                         |
| Operating Pressure:          | 4                                             |
| Mounting Shock:              | 50g for 11ms duration                         |
| Mounting Vibration:          | 35g up to 500Hz                               |
| Operate Mode:                | N/C with Float Down                           |
| Approvals                    | UL                                            |





#### **Line Drawing**