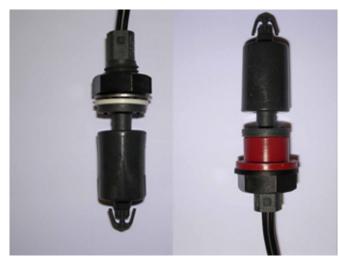

TECH INTERNATIONAL LTD**

#### **LIQUID LEVEL SENSOR**

VS Series – Vertical Liquid Level Sensor

Grangestone Industrial Estate Girvan, Ayrshire KA26 9PS United Kingdom

Telephone: +44 1465 713581 Fax: +44 1465 714974

E-Mail: info@gentechsensors.com Web Site www.gentechsensors.com

#### VS801-51

## **Design Features**

- High or low level sensing
- Internal & External fitting
- Reed Switch reliability
- Silicone sealing components
- Easy installation

## Product Comments

- Normally open or normally closed by float reversal
- Suitable for a wide range of liquids
- Top or Bottom
   Tank Entry
   Vertical
   Stem/Float travel
- Polypropylene Materials

# Typical Applications

- Waste Water Level
- Coolant level indication
- Drinking water level
- Cooling systems
- Water high or low Level



|                              | n and Operation                               |
|------------------------------|-----------------------------------------------|
| Mounting:                    | Top or Bottom Entry                           |
| Material:                    | Polypropylene                                 |
| Fitting                      | Internal & External Fitting                   |
| Contact Form:                | Form A - SPST                                 |
| Contact Material:            | Ruthenium                                     |
| Maximum Switching Volts:     | 100VDC                                        |
| Maximum Switching Current:   | 1.0                                           |
| Maximum Power:               | 15 Watts