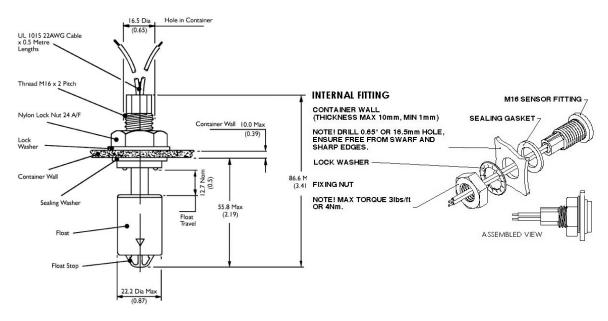

BS6361                                 |
| Cable Colour:                | Black/Black                                   |
| Minimum Specific Gravity:    | 0.7                                           |
| Operating Temperature Range: | 80                                            |
| Medium/Liquid:               | Water                                         |
| Operating Pressure:          | 4                                             |
| Mounting Shock:              | 50g for 11ms duration                         |
| Mounting Vibration:          | 35g up to 500Hz                               |
| Operate Mode:                | N/C with Float Down                           |
| Approvals                    | UL                                            |





#### **Line Drawing**