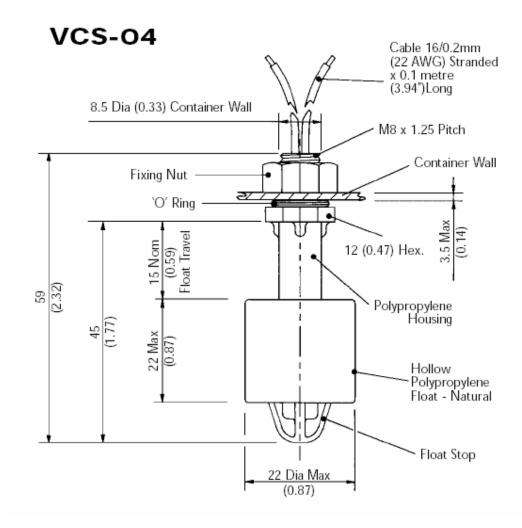

|
| Housing Temperature Range °C:  | 70                         |
| Housing Material:              | Glass Filled Polypropylene |
| Housing Colour:                | Black                      |
| Float Material:                | Glass Filled Polypropylene |
| Connection Type:               | Stripped Cables            |
| Cable Type:                    | 2 x 22AWG, 16/0.2mm PVC    |
|                                | Insulated 0.1M long        |
| Cable Colour:                  | Black/Black                |
| Minimum Specific Gravity:      | 0.54                       |
| Operating Temperature Range:   | 70                         |
| Mounting Shock:                | 50g for 11ms duration      |
| Operate Mode:                  | N/C with float down        |





#### **Line Drawing**