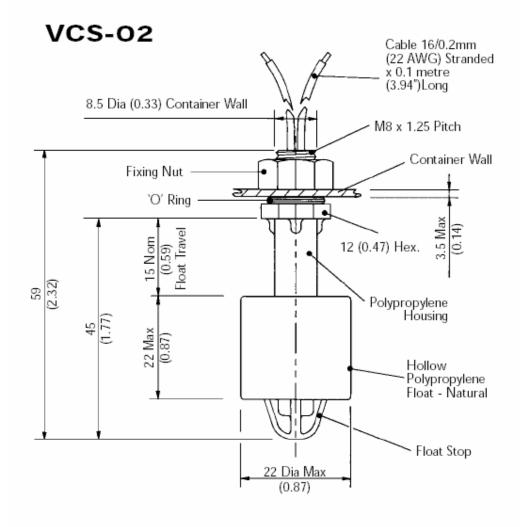

# Line Drawing

#### Design Features

- Overall length less than 60mm
- M8 x 1.25mm fitting
- Internal fit
- 30mm float diameter
- Point Alarm

## Typical Applications

• Water high or low Level

\_\_\_\_

- Condensate level alarm
- Chemical high or low
  level
- Cooling systems
- Coolant level indication

| Material, Design and Operation  |                                                |
|---------------------------------|------------------------------------------------|
| Mounting:                       | Top or Bottom Entry                            |
| Material:                       | Polypropylene                                  |
| Fitting:                        | Internal Fitting                               |
| Contact Form:                   | Form A - SPST                                  |
| Contact Material:               | Ruthenium                                      |
| Maximum Switching Voltage:      | 250VAC                                         |
| Maximum Switching Current:      | 1.0                                            |
| Maximum Power:                  | 15 Watts                                       |
| Housing Temperature Range °C    | 70                                             |
| Housing Material:               | Glass Filled Polypropylene                     |
| Housing Colour:                 | Black                                          |
| Float Material:                 | Foamed Polypropylene                           |
| Connection type:                | Stripped Cables                                |
| Cable Type                      | 2 x 22AWG, 16/0.2mm PVC<br>Insulated 0.1M long |
| Cable Colour:                   |                                                |
| Minimum Specific Gravity:       | 0.64                                           |
| Operating Temperature Range °C: | 70                                             |
| Medium / Liquid:                | Water                                          |
| Operate Mode:                   | N/C with float down Internal Fitting           |