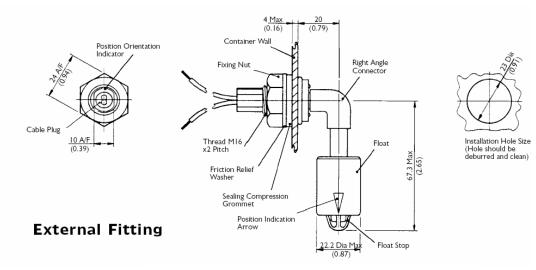

| Stripped Cables             |
| Cable Type:                     | 2 x 18AWG 32/0.2mm PVC      |
|                                 | insulated 0.5m long to      |
|                                 | UL/CSA/BS6361               |
| Cable Colour:                   | Black/Black                 |
| Minimum Specific Gravity:       | 0.85                        |
| Operating Temperature Range °C: | 80                          |
| Operating Pressure BAR:         | 4                           |
| Sealing Components:             | Silicone                    |
| Mounting Shock:                 | 50g for 11ms duration       |
| Mounting Vibration:             | 35g up to 500Hz             |
| Operate Mode:                   | N/C with float down         |



#### **Line Drawing**





#### **EXTERNAL FITTING**