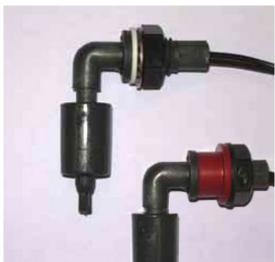

TECH INTERNATIONAL LTD**

## **LIQUID LEVEL SENSORS**

RS Series – Right Angle Liquid Level Sensor

Grangestone Industrial Estate Girvan, Ayrshire KA26 9PS United Kingdom

Telephone: +44 1465 713581 Fax: +44 1465 714974

E-Mail: info@gentechsensors.com Web Site www.gentechsensors.com

### RS801-51

# **Design Features**

- High or low level sensing
- Internal & External fit
- Reed Switch reliability
- Silicone sealing components
- Easy installation

## Product Comments

- UL listed model, File E98428
- Normally open or normally closed by float
- Suitable for a wide range of liquids
- Side entry with Vertical Stem/Float travel
- Polypropylene Materials

# Typical Applications

- Waste Water Level
- Coolant level indication
- Drinking water level
- Cooling systems
- Water high or low Level



| Material, Design                | and Operation               |
|---------------------------------|-----------------------------|
|                                 |                             |
| Mounting:                       | Side Entry                  |
| Material:                       | Polypropylene               |
| Fitting                         | Internal & External Fitting |
| Contact Form:                   | Form A – SPST               |
| Contact Material:               | Ruthenium                   |
| Maximum Switching Volts:        | 100 VAC                     |
| Maximum Switching Current:      | 1.0                         |
| Maximum Power:                  | 15 Watts                    |
| Housing Temperature Range °C:   | 80                          |
| Hous