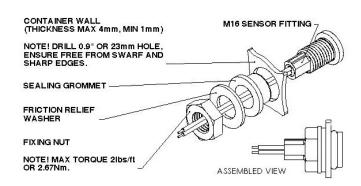

es             |
| Cable Type:                     | 2 x 18AWG 32/0.2mm PVC      |
|                                 | insulated 0.5m long to      |
|                                 | UL/CSA/BS6361               |
| Cable Colour:                   | Black/Black                 |
| Minimum Specific Gravity:       | 0.85                        |
| Operating Temperature Range °C: | 80                          |
| Operating Pressure BAR:         | 4                           |
| Sealing Components:             | Silicone                    |
| Mounting Shock:                 | 50g for 11ms duration       |
| Mounting Vibration:             | 35g up to 500Hz             |
| Operate Mode:                   | N/C with float down         |



#### **Line Drawing**





#### **EXTERNAL FITTING**