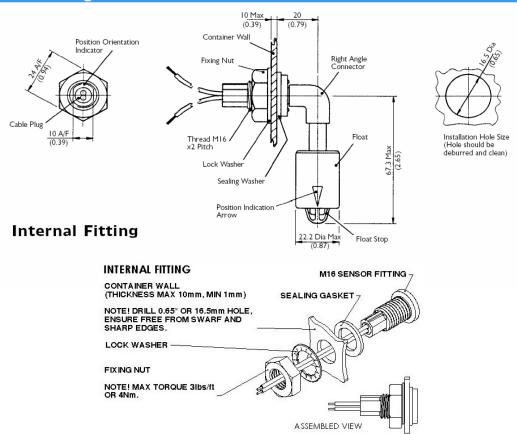

| Stripped Cables             |
| Cable Type:                     | 2 x 18AWG 32/0.2mm PVC      |
|                                 | insulated 0.5m long to      |
|                                 | UL/CSA/BS6361               |
| Cable Colour:                   | Black/Black                 |
| Minimum Specific Gravity:       | 0.85                        |
| Operating Temperature Range °C: | 80                          |
| Operating Pressure BAR:         | 4                           |
| Sealing Components:             | Silicone                    |
| Mounting Shock:                 | 50g for 11ms duration       |
| Mounting Vibration:             | 35g up to 500Hz             |
| Operate Mode:                   | N/C with float down         |



#### **Line Drawing**





#### **EXTERNAL FITTING**