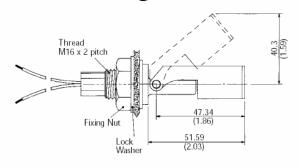

C: | 80                                                          |
| Operating Pressure BAR:         | 4                                                           |
| Medium/ Liquid:                 | Drinking Water (Potable Water),<br>Water                    |
| Sealing Components:             | Silicone                                                    |
| Mounting Shock:                 | 50g for 11ms duration                                       |
| Mounting Vibration:             | 35g up to 500Hz                                             |
| Operate Mode:                   | N/C with float Horizontal                                   |
| Approvals:                      | UL                                                          |



### **Line Drawing**

### Internal Fitting







### **External Fitting**



### **EXTERNAL FITTING**