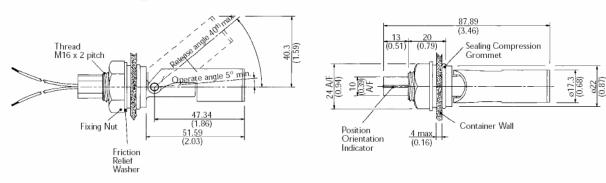

|
| Operating Pressure BAR:         | 4                                                           |
| Medium/ Liquid:                 | Drinking Water (Potable Water),<br>Water                    |
| Sealing Components:             | Silicone                                                    |
| Mounting Shock:                 | 50g for 11ms duration                                       |
| Mounting Vibration:             | 35g up to 500Hz                                             |
| Operate Mode:                   | N/C with float Horizontal                                   |
| Approvals:                      | UL                                                          |



### **Line Drawing**

### Internal Fitting







### **External Fitting**



### **EXTERNAL FITTING**