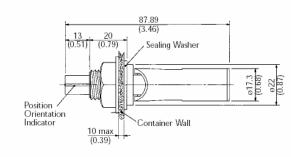

| 80                                                          |
| Operating Pressure BAR:         | 4                                                           |
| Medium/ Liquid:                 | Drinking Water (Potable Water),<br>Water                    |
| Sealing Components:             | Silicone                                                    |
| Mounting Shock:                 | 50g for 11ms duration                                       |
| Mounting Vibration:             | 35g up to 500Hz                                             |
| Operate Mode:                   | N/C with float Horizontal                                   |
| Approvals:                      | UL                                                          |



### **Line Drawing**

### Internal Fitting







### **External Fitting**



### **EXTERNAL FITTING**