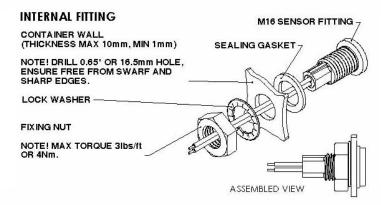

80                                                          |
| Operating Pressure BAR:         | 4                                                           |
| Medium/ Liquid:                 | Drinking Water (Potable Water),<br>Water                    |
| Sealing Components:             | Silicone                                                    |
| Mounting Shock:                 | 50g for 11ms duration                                       |
| Mounting Vibration:             | 35g up to 500Hz                                             |
| Operate Mode:                   | N/C with float Horizontal                                   |
| Approvals:                      | UL                                                          |



### **Line Drawing**

### Internal Fitting







### **External Fitting**



### **EXTERNAL FITTING**