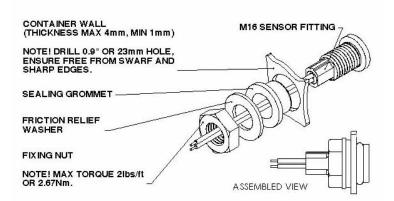

|
| Operating Pressure BAR:         | 4                                                           |
| Medium/ Liquid:                 | Drinking Water (Potable Water),<br>Water                    |
| Sealing Components:             | Silicone                                                    |
| Mounting Shock:                 | 50g for 11ms duration                                       |
| Mounting Vibration:             | 35g up to 500Hz                                             |
| Operate Mode:                   | N/C with float Horizontal                                   |
| Approvals:                      | UL                                                          |



### **Line Drawing**

### Internal Fitting







### **External Fitting**



### **EXTERNAL FITTING**