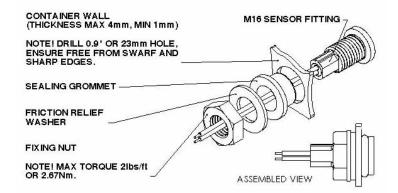

ure Range °C: | 80                                                                |
| Medium / Liquid:                | Water                                                             |
| Operating Pressure BAR:         | 4 Bar maximum                                                     |
| Sealing Components:             | Silicone                                                          |
| Mounting Shock:                 | 50g for 11ms duration                                             |
| Mounting Vibration:             | 35g up to 500Hz                                                   |
| Operate Mode:                   | N/C with float horizontal                                         |





#### **Internal Fitting**





#### **External Fitting**



#### **EXTERNAL FITTING**