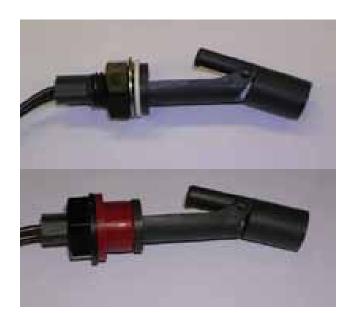

NATIONAL LTD** 

Grangestone Industrial Estate Girvan, Ayrshire, KA26 9PS United Kingdom

Telephone: +44 1465 713581 Fax: +44 1465 714974

E-Mail: info@gentechsensors.com Website: www.gentechsensors.com

# LIQUID LEVEL SENSOR

LDS Series -- Close Differential Level Sensor

## LDS803-51N

### Design Features

- High or low level sensing
- Internal & External fit
- Reed Switch reliability
- Silicone sealing components
- Easy installation

## Product Comments

- Close Differential between open and closed
- Normally open or normally closed by rotating through 180°
- Suitable for a wide range of liquids
- Interface option available
- Polypropylene Materials

## Typical Applications

- Water high or low Level
- Condensate level alarm
- Drinking water level
- Cooling systems
- Waste Water Level



| Material, Design and Operation  |                                                                   |
|---------------------------------|-------------------------------------------------------------------|
| Mounting:                       | Side Entry                                                        |
| Material:                       | Polypropylene                                                     |
| Fitting:                        | External Fitting                                                  |
| Contact Form:                   | Form A - SPST                                                     |
| Contact Material:               | Ruthenium                                                         |
| Maximum Switching Voltage:      | 250 VAC or 200VDC