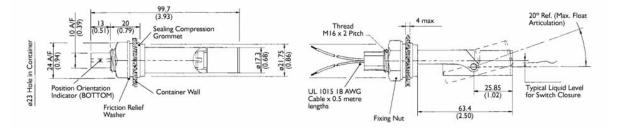

|
| Operating Temperature Range °C: | 80                                                                |
| Medium / Liquid:                | Water                                                             |
| Operating Pressure BAR:         | 4 Bar maximum                                                     |
| Sealing Components:             | Silicone                                                          |
| Mounting Shock:                 | 50g for 11ms duration                                             |
| Mounting Vibration:             | 35g up to 500Hz                                                   |
| Operate Mode:                   | N/C with float horizontal                                         |





#### **Internal Fitting**





#### **External Fitting**



#### **EXTERNAL FITTING**