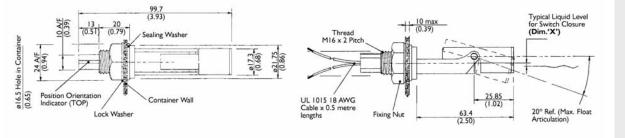

|
| Operating Temperature Range °C: | 80                                                                |
| Medium / Liquid:                | Water                                                             |
| Operating Pressure BAR:         | 4 Bar maximum                                                     |
| Sealing Components:             | Silicone                                                          |
| Mounting Shock:                 | 50g for 11ms duration                                             |
| Mounting Vibration:             | 35g up to 500Hz                                                   |
| Operate Mode:                   | N/C with float horizontal                                         |





#### **Internal Fitting**





#### **External Fitting**



#### **EXTERNAL FITTING**