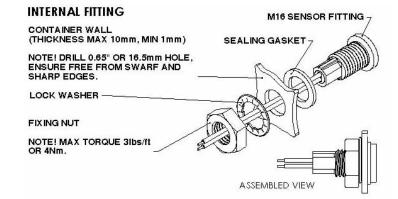

|
| Operating Temperature Range °C: | 80                                                                |
| Medium / Liquid:                | Water                                                             |
| Operating Pressure BAR:         | 4 Bar maximum                                                     |
| Sealing Components:             | Silicone                                                          |
| Mounting Shock:                 | 50g for 11ms duration                                             |
| Mounting Vibration:             | 35g up to 500Hz                                                   |
| Operate Mode:                   | N/C with float horizontal                                         |





#### **Internal Fitting**





#### **External Fitting**



#### **EXTERNAL FITTING**