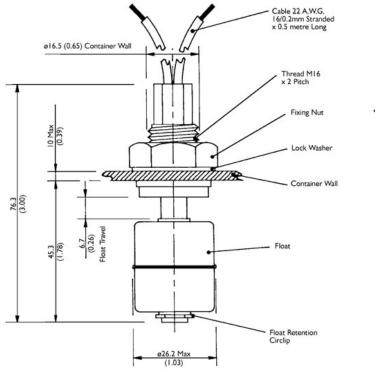

## Product Comments

- Stainless Steel housing and Float
- Internal mounting via M16 and silicone sealing washer
- SPST switching
- Temperature range up to 120°C
- Minimum SG 0.8

## Typical Applications

- Boiler heating element
  protection
- Boiling Water
- Drinking water level
- Condensate level alarm
- Cooking Oil

| Material, Design and Operation  |                                                                                                         |
|---------------------------------|---------------------------------------------------------------------------------------------------------|
| Mounting:                       | Top or Bottom Entry                                                                                     |
| Material:                       | Stainless Steel                                                                                         |
| Fitting:                        | Internal Fitting                                                                                        |
| Contact Form:                   | Form A - SPST                                                                                           |
| Contact Material:               | Ruthenium                                                                                               |
| Maximum Switching Voltage:      | 250 VAC or 200VDC                                                                                       |
| Maximum Switching Current:      | 1.0                                                                                                     |
| Maximum Power:                  | 15 Watts                                                                                                |
| Housing Temperature Range °C    | 120                                                                                                     |
| Housing Material:               | Stainless Steel                                                                                         |
| Float Material:                 | Stainless Steel                                                                                         |
| Connection type:                | Stripped Cables                                                                                         |
| Cable Type                      | 16/0.2mm double insulated with<br>PVC insulation 0.5M long to<br>UL/CSA/BS6361                          |
| Minimum Specific Gravity:       | 0.8                                                                                                     |
| Operating Temperature Range °C: | 120                                                                                                     |
| Medium / Liquid:                | Boiling Water , Drinking Water<br>(Potable Water) , Boiling Water ,<br>Drinking Water (Potable Water) , |
| Sealing Components:             | Silicone                                                                                                |
| Operating Pressure BAR:         | 4                                                                                                       |
| Operate Mode:                   | N/C with float down                                                                                     |
| Mounting Shock:                 | 50g for 11ms duration                                                                                   |
| Mounting Vibration:             | 35g up to 500Hz                                                                                         |
|                                 |                                                                                                         |