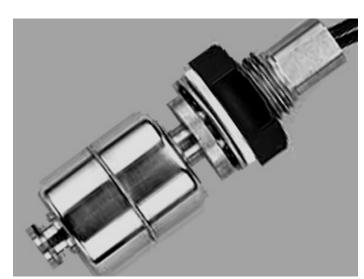

VSS Series – Vertical Liquid Level Sensor

# **VSS-01**

## Product Comments

- Stainless Steel housing and Float
- Internal mounting via M16 and silicone sealing washer
- SPST switching
- Temperature range up to 120°C
- Minimum SG 0.8