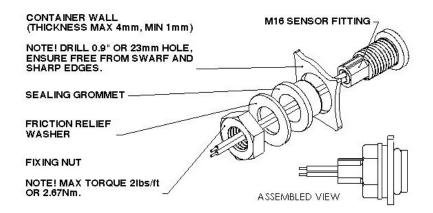

|
| Operating Pressure BAR:         | 4                                                                                                       |
| Operate Mode:                   | N/C with float down                                                                                     |
| Mounting Shock:                 | 50g for 11ms duration                                                                                   |
| Mounting Vibration:             | 35g up to 500Hz                                                                                         |
|                                 |                                                                                                         |









End View

#### **EXTERNAL FITTING**