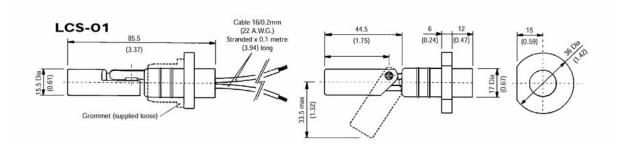

| 2 x 22AWG, 16/0.2mm PVC<br>Insulated 0.1M long |
| Cable Colour:                   | Black/Black                                    |
| Minimum Specific Gravity:       | 0.8                                            |
| Operating Temperature Range °C: | 60                                             |
| Medium/ Liquid:                 | Drinking Water, (potable water) Water          |
| Sealing Components:             | EPDM                                           |
| Operating Pressure:             | 5                                              |
| Operate Mode:                   | N/C with Horizontal                            |
|                                 |                                                |

### Material, Design and Operation



## Line Drawing