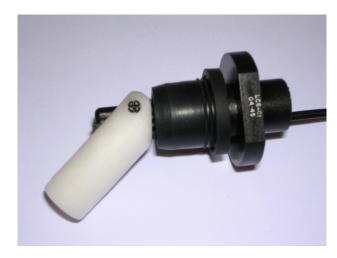

LCS Series – Compact Liquid Level Sensor

# LCS-01

#### Design Features

- Rapid Push Fit
  Installation
- Reedswitch reliability
- Temperature range to 60 degrees C

#### Product Comments

- Horizontal Side entry - Liquid Level Sensor
- Normally open or normally closed by float rotation
- Acetal housing and
  Polypropylene Float
- EPDM Sealing
  Grommet
- Flying leads for interconnection