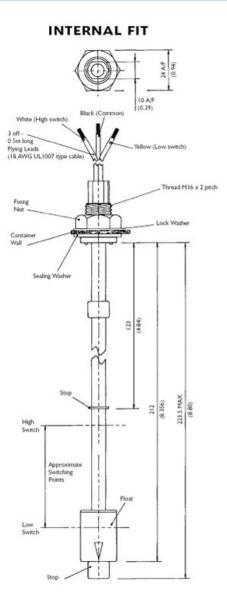

## Line Drawing

#### Product Comments

- Stem length 223.5mm
- Two Position Level
   Switching
- High and Low Level
   Switch Points
- Nylon stem float,
- M16 Fitting

## Material, Design and Operation

| Mounting:                                      | Top & Bottom Entry              |
|------------------------------------------------|---------------------------------|
| Material:                                      | Nylon6.6                        |
| Fitting                                        | Universal (internal & external) |
| Switch 1 (when mounted from the top)           |                                 |
| Contact Form :                                 | Form B- SPST                    |
| Contact Material:                              | Ruthenium                       |
| <ul> <li>Maximum Switching Volts:</li> </ul>   | 100VCD                          |
| <ul> <li>Maximum Switching Current:</li> </ul> | 0.3                             |
| Maximum Power:                                 | 3 Watts                         |
| Switch 2 (when mounted from the top)           |                                 |
| Contact Form :                                 | Form A –SPST                    |
| Contact Material:                              | Ruthenium                       |
| <ul> <li>Maximum Switching Volts:</li> </ul>   | 100VCD                          |
| Maximum Switching Current:                     | 1                               |
| Maximum Power:                                 | 15 Watts                        |
| Housing Temperature Range °C:                  | 110                             |
| Housing Material:                              | Glass Filled Nylon 6.6          |
| Housing Colour:                                | Blue                            |
| Float Material:                                | Glass Filled Nylon 6.6          |
| Cable Type:                                    | 3x24AWG, 7/0.2mm PVC            |
|                                                | Insulated 0.5m Long             |
| Cable Colour:                                  | Yellow, Black, White            |
| Minimum Specific Gravity:                      | 0.8                             |
| Operating Temperature Range °C:                | 130                             |
| Medium Liquid                                  | Fuel Oils, Alcohols             |
| Sealing Components:                            | Nitrile                         |
|                                                |                                 |