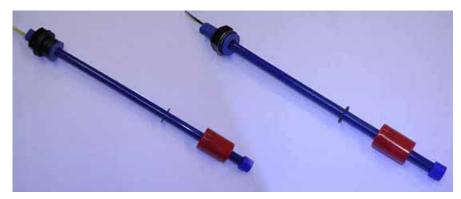

#### Product Comments

- Stem length 223.5mm
- Two Position Level
   Switching
- High and Low Level
   Switch Points
- Nylon stem float,
- M16 Fitting

## Material, Design and Operation

| Mounting:                                      | Top & Bottom Entry              |
|------------------------------------------------|---------------------------------|
| Material:                                      | Nylon6.6                        |
| Fitting                                        | Universal (internal & external) |
| Switch 1 (when mounted from the top)           |                                 |
| Contact Form :                                 | Form B- SPST                    |
| Contact Material:                              | Ruthenium                       |
| <ul> <li>Maximum Switching Volts:</li> </ul>   | 100VCD                          |
| <ul> <li>Maximum Switching Current:</li> </ul> | 0.3                             |
| Maximum Power:                                 | 3 Watts                         |
| Switch 2 (when mounted from the top)           |                                 |
| Contact Form :                                 | Form A –SPST                    |
| Contact Material:                              | Ruthenium                       |
| <ul> <li>Maximum Switching Volts:</li> </ul>   | 100VCD                          |
| Maximum Switching Current:                     | 1                               |
| Maximum Power:                                 | 15 Watts                        |
| Housing Temperature Range °C:                  | 110                             |
| Housing Material:                              | Glass Filled Nylon 6.6          |
| Housing Colour:                                | Blue                            |
| Float Material:                                | Glass Filled Nylon 6.6          |
| Cable Type:                                    | 3x24AWG, 7/0.2mm PVC            |
|                                                | Insulated 0.5m Long             |
| Cable Colour:                                  | Yellow, Black, White            |
| Minimum Specific Gravity:                      | 0.8                             |
| Operating Temperature Range °C:                | 130                             |
| Medium Liquid                                  | Fuel Oils, Alcohols             |
| Sealing Components:                            | Nitrile                         |
|                                                |                                 |