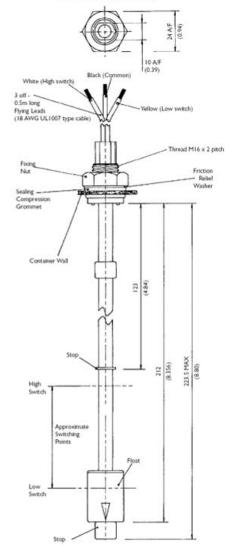

#### **EXTERNAL FIT**

#### Product Comments

- Stem length 223.5mm
- Two Position Level
   Switching
- High and Low Level
   Switch Points
- Nylon stem float,
- M16 Fitting

## Material, Design and Operation

| Mounting:                                      | Top & Bottom Entry              |
|------------------------------------------------|---------------------------------|
| Material:                                      | Nylon6.6                        |
| Fitting                                        | Universal (internal & external) |
| Switch 1 (when mounted from the top)           |                                 |
| Contact Form :                                 | Form B- SPST                    |
| Contact Material:                              | Ruthenium                       |
| <ul> <li>Maximum Switching Volts:</li> </ul>   | 100VCD                          |
| <ul> <li>Maximum Switching Current:</li> </ul> | 0.3                             |
| Maximum Power:                                 | 3 Watts                         |
| Switch 2 (when mounted from the top)           |                                 |
| Contact Form :                                 | Form A –SPST                    |
| Contact Material:                              | Ruthenium                       |
| <ul> <li>Maximum Switching Volts:</li> </ul>   | 100VCD                          |
| Maximum Switching Current:                     | 1                               |
| Maximum Power:                                 | 15 Watts                        |
| Housing Temperature Range °C:                  | 110                             |
| Housing Material:                              | Glass Filled Nylon 6.6          |
| Housing Colour:                                | Blue                            |
| Float Material:                                | Glass Filled Nylon 6.6          |
| Cable Type:                                    | 3x24AWG, 7/0.2mm PVC            |
|                                                | Insulated 0.5m Long             |
| Cable Colour:                                  | Yellow, Black, White            |
| Minimum Specific Gravity:                      | 0.8                             |
| Operating Temperature Range °C:                | 130                             |
| Medium Liquid                                  | Fuel Oils, Alcohols             |
| Sealing Components:                            | Nitrile                         |
|                                                |                                 |