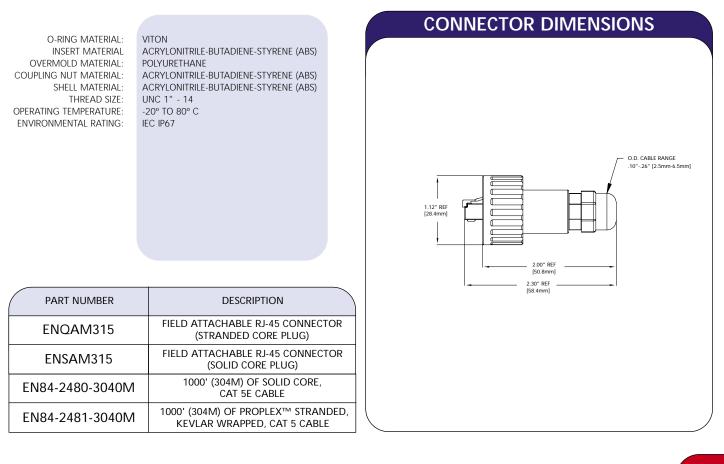

## Field Attachable Connector

**Industrial Ethernet** 

**Physical Media** 



- Create an industrial Ethernet cordset in the field using standard crimp tools
- Achieves IEC IP67 rated seal when mated with an RJ-Lnxx receptacle

| When wiring a           |
|-------------------------|
| machine or premise      |
| for Ethernet            |
| connectivity, it is not |
| always possible to      |
| know in advance the     |
| exact length            |



between each connection point. The RJ-Lnxx<sup>®</sup> field attachable connector enables bulk cable to be pulled to the exact required length, and then terminated to the RJ-45 plug using readily available crimp tools. The completed assembly provides the same sealed, robust connector as the RJ-Lnxx overmolded cordset.

## Specifications



www.bradharrisonsales.com

123