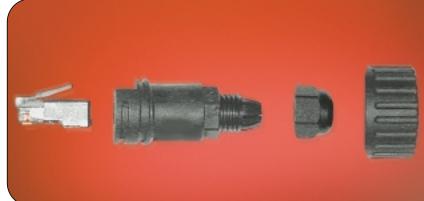

## Field Attachable Connector

**Industrial Ethernet** 

**Physical Media** 

- Create an industrial Ethernet cordset in the field using standard crimp tools
- Achieves IEC IP67 rated seal when mated with an RJ-Lnxx receptacle

between each connection point. The RJ-Lnxx<sup>®</sup> field attachable connector enables bulk cable to be pulled to the exact required length, and then terminated to the RJ-45 plug using readily available crimp tools. The completed assembly provides the same sealed, robust connector as the RJ-Lnxx overmolded cordset.