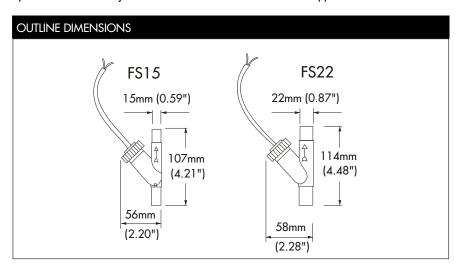

All ratings are for resistive load only

| Farnell Stock Number     |             | 730-889 | 730-890 |
|--------------------------|-------------|---------|---------|
| TECHNICAL SPECIFICATIONS |             | FS15A   | FS22A   |
| Operate Flow Rate*       | litres/min  | 2.0     | 3.75    |
|                          | US gals/min | 0.53    | 0.99    |
| Release Flow Rate**      | litres/min  | 0.3     | 1.40    |
|                          | US gals/min | 80.0    | 0.37    |

## Installation

Flow switches can be mounted horizontally or vertically. As the operating piston is returned to it's original position by gravity the cap must always be upwards. Greater operate flow sensitivity is achieved with vertical installation. Supplied with 25cm Cable.