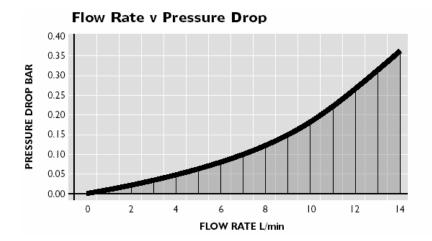

### Typical Applications

- Mains water control
- Power Shower
- Central Heating
  Systems
- Leak Detection
- Cooling systems

| Material, Design and Operation |                                      |
|--------------------------------|--------------------------------------|
| Mounting:                      | Flow Switch Vertical                 |
| Material:                      | Copper                               |
| Fitting                        | Flow Switch 15mm pipe size           |
| Contact Form:                  | Form A -SPST                         |
| Contact Material:              | Ruthenium                            |
| Maximum Watts                  | 15 Watts                             |
| Maximum Switching Volts:       | 300 VDC                              |
| Maximum Switching Current:     | 1.0A                                 |
| Cable Type:                    | 2 x 16/0.2mm PVC insulated 1.0M long |
| Cable Colour:                  | Black/Black                          |
| Operating Temperature Range:   | 85 °C                                |
| Medium/Liquid:                 | Water                                |
| Flow Rate:                     | 0.5 litres/min                       |
| Operating Pressure:            | 10BAR                                |
| Mounting Shock:                | 50g for 11ms duration                |
| Mounting Vibration:            | 35g up to 500Hz                      |