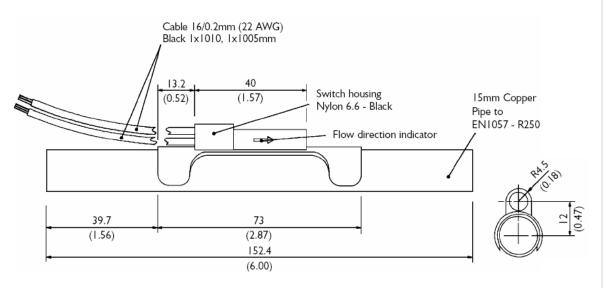

pe:                    | 2 x 16/0.2mm PVC insulated 1.0M long |
| Cable Colour:                  | Black/Black                          |
| Operating Temperature Range:   | 85 °C                                |
| Medium/Liquid:                 | Water                                |
| Flow Rate:                     | 0.5 litres/min                       |
| Operating Pressure:            | 10BAR                                |
| Mounting Shock:                | 50g for 11ms duration                |
| Mounting Vibration:            | 35g up to 500Hz                      |

Telephone: +44 1465 713581 Fax: +44 1465 714974

Grangestone Industrial Estate Girvan, Ayrshire KA26 9PS United Kingdom

E-Mail: info@gentechsensors.com Web Site www.gentechsensors.com



## Line Drawing

#### FS-10



#### Installation

- Pipework to be cut square and burr free
- Compression fitting mating connectors to be of suitable quality.
- The installation should be checked to ensure that no leaking is evident.
- Pipework/connector alignment imperative (avoiding bending stress).