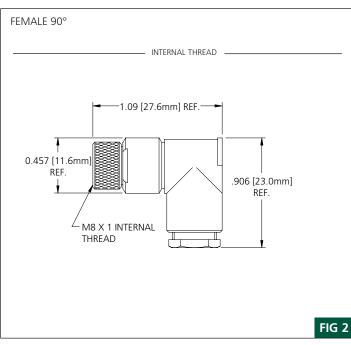

| FEMALE                | FIG | FIELD-ATTACHABLE CONNECTORS WITH 3.5-5.0mm (.137196"OD) CABLE FITTING |               |
|-----------------------|-----|-----------------------------------------------------------------------|---------------|
| STRAIGHT              | 1   | N03FA03124                                                            | N04FA03124    |
| 90°                   | 2   | N03FA04124                                                            | N04FA04124    |
| MATING<br>RECEPTACLE* |     | 4R3P06A27C300                                                         | 4R4P06A27C300 |
| MALE                  | FIG | FIELD-ATTACHABLE CONNECTORS WITH 3.5-5.0mm (.137196"OD) CABLE FITTING |               |
| STRAIGHT              | 3   | N03MA03124                                                            | N04MA03124    |
| 90°                   | 4   | N03MA04124                                                            | N04MA04124    |
| MATING<br>RECEPTACLE* |     | 4R3P00A27C300                                                         | 4R4P00A27C300 |

## **CONNECTOR DIMENSIONS**