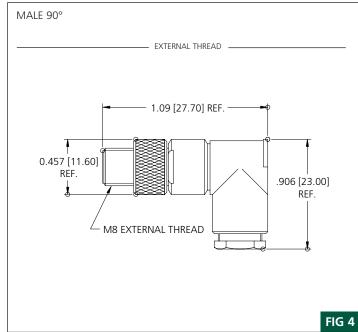

| FEMALE                | FIG | FIELD-ATTACHABLE CONNECTORS WITH 3.5-5.0mm (.137196"OD) CABLE FITTING |               |
|-----------------------|-----|-----------------------------------------------------------------------|---------------|
| STRAIGHT              | 1   | N03FA03124                                                            | N04FA03124    |
| 90°                   | 2   | N03FA04124                                                            | N04FA04124    |
| MATING<br>RECEPTACLE* |     | 4R3P06A27C300                                                         | 4R4P06A27C300 |
| MALE                  | FIG | FIELD-ATTACHABLE CONNECTORS WITH 3.5-5.0mm (.137196"OD) CABLE FITTING |               |
| STRAIGHT              | 3   | N03MA03124                                                            | N04MA03124    |
| 90°                   | 4   | N03MA04124                                                            | N04MA04124    |
| MATING<br>RECEPTACLE* |     | 4R3P00A27C300                                                         | 4R4P00A27C300 |

## **CONNECTOR DIMENSIONS**