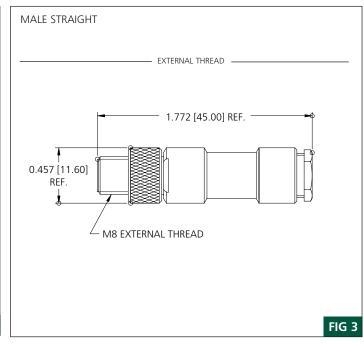

| FEMALE                | FIG | FIELD-ATTACHABLE CONNECTORS WITH 3.5-5.0mm (.137196"OD) CABLE FITTING |               |
|-----------------------|-----|-----------------------------------------------------------------------|---------------|
| STRAIGHT              | 1   | N03FA03124                                                            | N04FA03124    |
| 90°                   | 2   | N03FA04124                                                            | N04FA04124    |
| MATING<br>RECEPTACLE* |     | 4R3P06A27C300                                                         | 4R4P06A27C300 |
| MALE                  | FIG | FIELD-ATTACHABLE CONNECTORS WITH 3.5-5.0mm (.137196"OD) CABLE FITTING |               |
| STRAIGHT              | 3   | N03MA03124                                                            | N04MA03124    |
| 90°                   | 4   | N03MA04124                                                            | N04MA04124    |
| MATING<br>RECEPTACLE* |     | 4R3P00A27C300                                                         | 4R4P00A27C300 |

## **CONNECTOR DIMENSIONS**