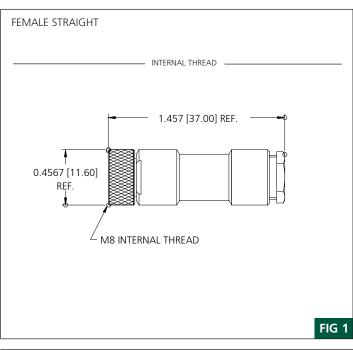

| FEMALE                | FIG | FIELD-ATTACHABLE CONNECTORS WITH 3.5-5.0mm (.137196"OD) CABLE FITTING |               |
|-----------------------|-----|-----------------------------------------------------------------------|---------------|
| STRAIGHT              | 1   | N03FA03124                                                            | N04FA03124    |
| 90°                   | 2   | N03FA04124                                                            | N04FA04124    |
| MATING<br>RECEPTACLE* |     | 4R3P06A27C300                                                         | 4R4P06A27C300 |
| MALE                  | FIG | FIELD-ATTACHABLE CONNECTORS WITH 3.5-5.0mm (.137196"OD) CABLE FITTING |               |
| STRAIGHT              | 3   | N03MA03124                                                            | N04MA03124    |
| 90°                   | 4   | N03MA04124                                                            | N04MA04124    |
| MATING<br>RECEPTACLE* |     | 4R3P00A27C300                                                         | 4R4P00A27C300 |

## **CONNECTOR DIMENSIONS**