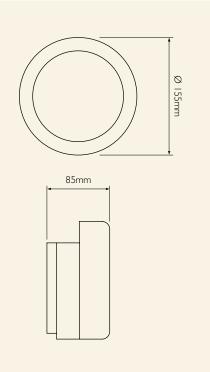

- 155mm (6") GONG
- HIGH SOUND OUTPUT
- LOW CURRENT CONSUMPTION
- GONG LOCKING FACILITY
- SIMPLE INSTALLATION
- NO BACKBOX REQUIRED FOR SURFACE WIRING
- WEATHERPROOF VERSION AVAILABLE