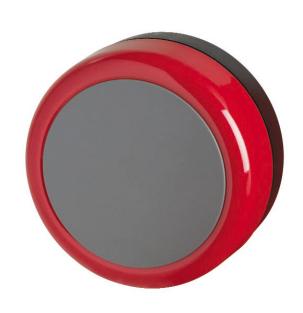

## Specification

| Voltage             | 200 - 230Vac                                    |
|---------------------|-------------------------------------------------|
| Current Consumption | 25mA @ 230Vac                                   |
| Sound Output        | 93 - 95dB(A) @ 240Vdc                           |
| Temperature         | - 10°C to + 55°C                                |
| Construction        | Gong - Steel<br>Base - Polycarbonate            |
| IP Rating           | Indoor Version - IP41<br>Outdoor Version - IP55 |
| Weight              | 1.2Kg                                           |
| Colours             | Gong – Red or Grey                              |

A unique, patented alarm bell designed for use in fire, security and other signalling systems. The combination of a miniature solenoid with an integrated control circuit allows excellent sound coverage, minimum current consumption and increased reliability. The improved aesthetics make the bell suitable for all applications including the most prestigious locations.

- 155mm (6") GONG
- HIGH SOUND OUTPUT
- LOW CURRENT CONSUMPTION
- GONG LOCKING FACILITY
- SIMPLE INSTALLATION
- NO BACKBOX REQUIRED FOR SURFACE WIRING
- WEATHERPROOF VERSION AVAILABLE