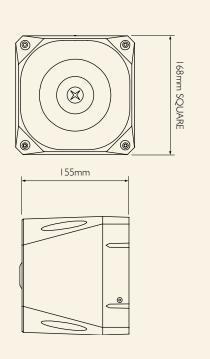

## Specification

| Voltage      | 115 to 230Vac                    |
|--------------|----------------------------------|
| Current      | 110dB(A) = 35mA  120dB(A) = 70mA |
| Output @ Im  | 110dB(A) 120dB(A)                |
| Tones        | 42                               |
| Alarm Stages | 3                                |
| Temperature  | - 20°C to + 70°C                 |
| Construction | PB/ABS                           |
| IP Rating    | IP66                             |
| Weight       | 2Kg                              |
| Colour       | Red or Grey                      |