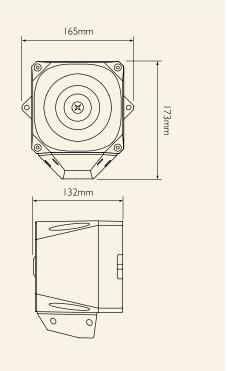

## Specification

| Specification |                                                                      |
|---------------|----------------------------------------------------------------------|
| Voltage Range | AC 115Vac<br>AC 230Vac<br>DC 9 - 60Vdc                               |
| Current       | 24Vac - 40mA (typ)<br>230Vac - 35mA (typ)<br>9 - 60Vdc - 230mA (typ) |
| Output @ Im   | 110dB(A)                                                             |
| Tones         | 32                                                                   |
| Alarm Stages  | 2                                                                    |
| Flash Rate    | lHz                                                                  |
| Flash Power   | 2.5j                                                                 |
| Temperature   | - 20°C to + 70°C                                                     |
| Material      | PC / ABS                                                             |
| IP Rating     | IP66                                                                 |
| Weight        | 0.8Kg                                                                |
| Body Colour   | Red or Grey                                                          |
| Lens Colour   | Red, Amber or Clear                                                  |