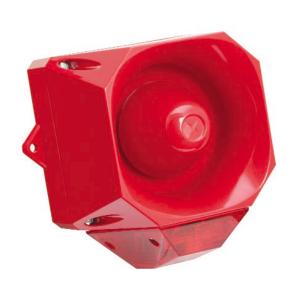

The Asserta Midi Sounder Beacon is a versatile and rugged audio-visual alarm designed for industrial environments or areas where there is a requirement for a physically robust and well-protected unit. A range of supply options permit use with a wide range of fire and process systems.

- AC OR DC VERSIONS AVAILABLE
- II0dB(A) OUTPUT
- IP66 PROTECTION
- SIMPLE FIRST & SECOND FIX INSTALLATION
- FULLY INTEGRATED HIGH EFFICIENCY BEACON
- 32 ALARM TONES
- 2 STAGE ALARM