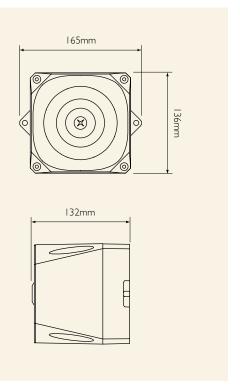

## Specification

| Voltage      | AC - 24Vac = 18 - 30Vdc<br>AC - 230Vac = 115 / 230Vac<br>DC = 9 - 60Vdc |
|--------------|-------------------------------------------------------------------------|
| Current      | AC - 24Vac = 43mA (typ)<br>AC - 230Vac = 22mA (typ)<br>DC = 120mA (typ) |
| Output @ Im  | I I OdB(A)                                                              |
| Tones        | 32                                                                      |
| Alarm Stages | 2                                                                       |
| Temperature  | - 20°C to + 70°C                                                        |
| Construction | PC / ABS                                                                |
| IP Rating    | IP66                                                                    |
| Weight       | 0.8Kg                                                                   |
| Colour       | Red or Grey                                                             |