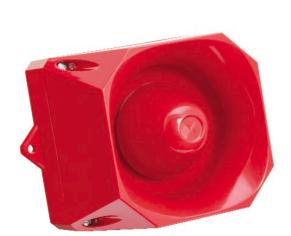

The Asserta Midi Sounder is versatile, compact unit that has been designed for industrial environments or areas where there is a requirement for a physically robust and well protected alarm is required. A range of supply options permit use with a wide range of fire and process systems.

- 110dB(A) OR 120dB(A) OUTPUT VERSIONS AVAILABLE
- IP66 PROTECTION
- SIMPLE FIRST & SECOND FIX INSTALLATION
- 32 ALARM TONES
- 2 STAGE ALARM