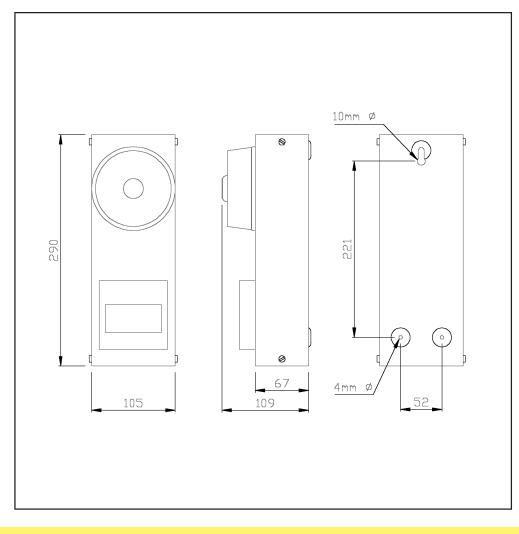

IP Rating: Rating Frequency: Operating temp: Construction: Weight: Indoor use only (weatherproof option available on request) Continuous N/A -15°C to +45°C Mild steel case Terrier battery: 1.5kg Bulldog battery: 2.5kg Terrier mains: 2.6kg Bulldog mains: 3.5kg