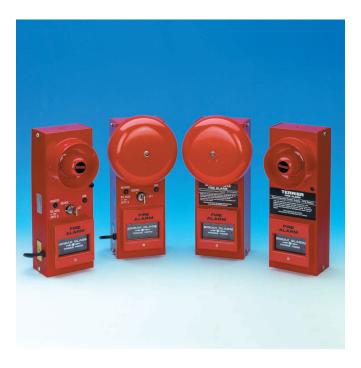

## Klaxon

The Klaxalarm is a standalone, self-contained fire alarm designed for use in small retail, industrial or temporary buildings as well as construction sites, campsites or marquees. In addition, it can be used as a temporary alarm when the main fire alarm system is under maintenance.

Klaxalarm is available as a battery-only unit or as a mains unit with battery back-up and a choice of electronic sounder (Terrier) or bell (Bulldog) as the warning device.

The battery-powered versions can be interlinked to each other to provide additional coverage so that when one callpoint is activated, all the other units sound. Fitted with a PP9 battery, these units will operate in standby mode for over 12 months and an audible warning is emitted when the battery power level becomes low.

## Klaxalarm

- Battery or main rechargeable units
- Choice of electronic sounder (Terrier) or bell (Bulldog)
- Rugged metal construction
- · Simple to install and operate
- Units can be in expanded to form a complete system