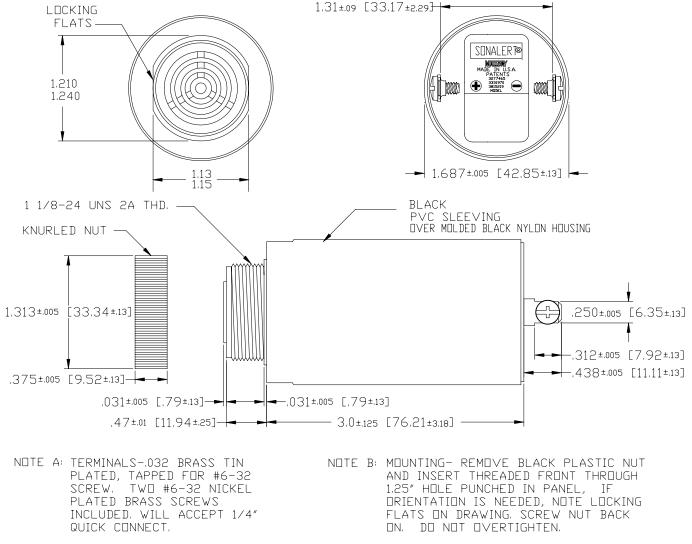

## MALLORY Mallory Sonalert Products Inc. Sales Outline Drawing

Part # VSB110-1

A

Revision

| fications:            |                                                  |
|-----------------------|--------------------------------------------------|
| Sound level Category  | Loud Sound Level                                 |
| Mode of Operation     | CUCKOO (Repeats approximately every 1.5 seconds) |
| Mounting              | Panel (see note B)                               |
| Voltage Rating        | 110/120 VAC                                      |
| Frequency             | 800 & 1200 Hz                                    |
| Loudness              | 80 dB(A) min. @ 2 FT and 110 Vac                 |
| Current Draw          | 40 mA Max @ 110 Vac                              |
| Storage Temperature   | -40°C to +85°C                                   |
| Operating Temperature | -40°C to +85°C                                   |
| Weight (Typical)      | 6.2 oz (175 g)                                   |
| Housing               | 6/6 Nylon, Color Black, with black PVC Sleeving  |
| Options               | For other options contact factory                |