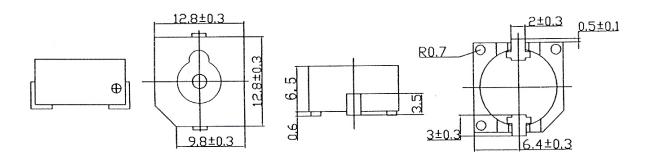

| Surface Mount Transducer |
| Rated Voltage (Vp-p Square Wave)                | 12Vр-р                   |
| Operating Voltage                               | 8 ~ 16Vp-p               |
| Rated Current at rated voltage                  | ≤40mA                    |
| Sound Output at 2400Hz at 10cm at rated voltage | ≥85dBA                   |
| Resonant Frequency                              | $2400\pm400 Hz$          |
| Coil Resistance                                 | 140±14Ω                  |
| Operating Temperature                           | $-20 \sim +70^{\circ}C$  |
| Storage Temperature                             | -30 ~ +80°C              |
| Weight                                          | 2g                       |

DIMENSIONS: (UNIT: mm, TOLERANCE: ±0.5mm)