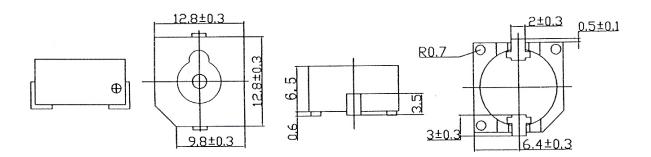

| Surface Mount Transducer |
| Rated Voltage (Vp-p Square Wave)                | 1.5Vp-p                  |
| Operating Voltage                               | 1 ~ 3Vp-p                |
| Rated Current at rated voltage                  | ≤30mA                    |
| Sound Output at 2400Hz at 10cm at rated voltage | ≥80dBA                   |
| Resonant Frequency                              | $2400\pm400 Hz$          |
| Coil Resistance                                 | 15±3Ω                    |
| Operating Temperature                           | $-20 \sim +70^{\circ}C$  |
| Storage Temperature                             | $-30 \sim +80^{\circ}C$  |
| Weight                                          | 2g                       |

DIMENSIONS: (UNIT: mm, TOLERANCE: ±0.5mm)