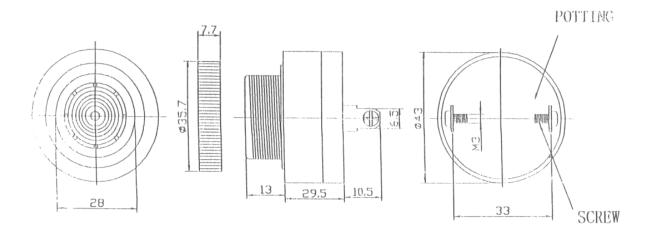

| ABI-027-RC –               |
|----------------------------------------|----------------------------|
|                                        | Piezo Ceramic Indicator    |
| Operating Voltage                      | 60 ~ 250VDC/AC             |
| Rated Current at rated voltage         | 16mA at 220VDC/AC          |
| Sound Output at 30cm, at rated voltage | ≥91dB at 220VDC/AC         |
| Resonant Frequency                     | 2800±500Hz                 |
| Tone                                   | Fast Pulse (3000 Hz ± 20%) |
| Operating Temperature                  | -20 ~ +60°C                |
| Storage Temperature                    | -30 ~ +70°C                |
| Weight                                 | 43g                        |

Dimensions: (Unit: mm; Tolerance: ±0.5m)