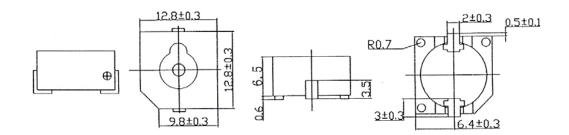

----------------|-----------------------------------------|
| Rated Voltage                          | 12VDC                                   |
| Operating Voltage                      | 8 ~ 15VDC                               |
| Rated Current at rated voltage         | 30mA                                    |
| Sound Output at 10cm, at rated voltage | 85dB                                    |
| Resonant Frequency                     | 2400±400Hz                              |
| Operating Temperature                  | -20~+70°C                               |
| Storage Temperature                    | -30 ~ +80°C                             |
| Weight                                 | 2g                                      |

Value applying rated voltage (DC)

DIMENSIONS: (UNIT: mm)