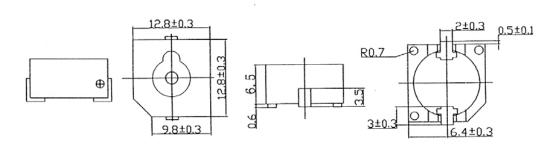

ICATIONS                        | ABI-017-RC –            |
|---------------------------------------|-------------------------|
|                                       | Surface Mount Indicator |
| Rated Voltage                         | 5VDC                    |
| Operating Voltage                     | 4 ~ 7VDC                |
| Rated Current at rated voltage        | 30mA                    |
| Sound Output at 10cm at rated voltage | 88dB                    |
| Resonant Frequency                    | 2400±400Hz              |
| Operating Temperature                 | -20 ~ +70°C             |
| Storage Temperature                   | -30 ~ +80°C             |
| Weight                                | 2g                      |

Value applying rated voltage (DC)

DIMENSIONS: (UNIT: mm)