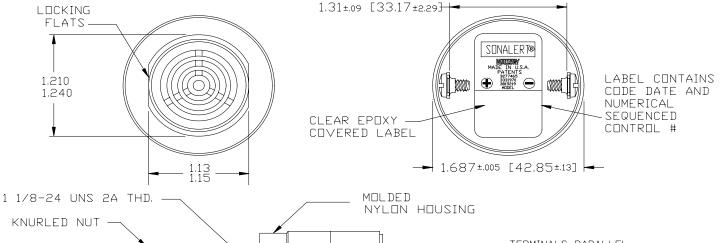

NOTE A: TERMINALS-.032 BRASS TIN
PLATED, TAPPED FOR #6-32
SCREW. TWO #6-32 NICKEL
PLATED BRASS SCREWS
INCLUDED. WILL ACCEPT 1/4"
QUICK CONNECT.

NOTE B: MOUNTING- REMOVE KNURLED NUT AND INSERT THREADED FRONT THROUGH 1.25" HOLE PUNCHED IN PANEL, IF ORIENTATION IS NEEDED, NOTE LOCKING FLATS ON DRAWING. SCREW NUT BACK ON. DO NOT OVERTIGHTEN.