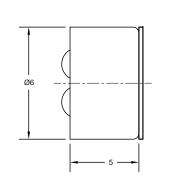

## **Specification**

- 1. Rated Voltage: 4.5V
- 2. Operating Voltage: 2.0V ~ 10V
- 3. Sensitivity: -40±2dB at 1KHz
- 4. Current Consumption: 0.5mA Max.
- 5. Frequency: 100~16,000Hz
- 6. S/N Ratio: > 60dB
- 7. Sensitivity Reduction: within 3dB at 1.5V

RoHS Compliant

- 8. Directivity:
- 9. Testing Condition: 4.5V, 2.2K $\Omega$
- 10. Shell Material/Color: AL/Silver
- 11. Operating Temperature: -25~+55°C
- 12. Store Temperature: -25~+55°C
- 13. Weigth: 0.1g
- 14. Type: Noise cancelling Electret