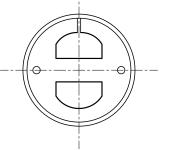

RoHS Compliant

- 8. Directivity:
- 9. Testing Condition: 4.5V, 2.2K $\Omega$
- 10. Shell Material/Color: AL/Silver
- 11. Operating Temperature: -25~+55°C
- 12. Store Temperature: -25~+55°C
- 13. Weigth: 0.1g
- 14. Type: Noise cancelling Electret