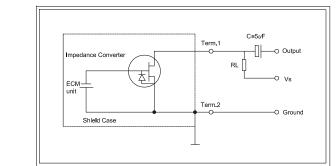

## **Specification**

- 1. Rated Voltage: 4.5V
- 2. Operating Voltage: 2.0V ~ 10V
- 3. Sensitivity: -40±2dB at 1KHz
- 4. Current Consumption: 0.5mA Max.
- 5. Frequency: 100~16,000Hz
- 6. S/N Ratio: > 60dB
- 7. Sensitivity Reduction: within 3dB at 1.5V

RoHS Compliant

- 8. Directivity:
- 9. Testing Condition: 4.5V, 2.2K $\Omega$
- 10. Shell Material/Color: AL/Silver
- 11. Operating Temperature: -25~+55°C
- 12. Store Temperature: -25~+55°C
- 13. Weigth: 0.1g
- 14. Type: Noise cancelling Electret