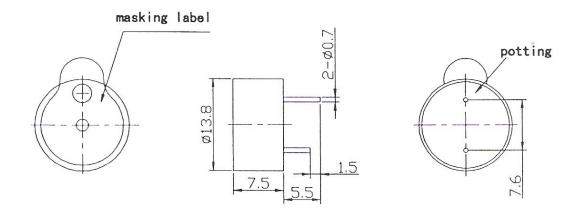

ied.

| SPECIFICATIONS                         | ABI-001-RC<br>Piezo Indicator |
|----------------------------------------|-------------------------------|
| Rated Voltage                          | 12VDC                         |
| Operating Voltage                      | 3~16VDC                       |
| Rated Current at rated voltage         | 7mA                           |
| Sound Output at 10cm, at rated voltage | ≥80dB                         |
| Resonant Frequency at rated voltage    | $4000 \pm 500$ Hz             |
| Operating Temperature                  | -20 ~ +70°C                   |
| Storage Temperature                    | -30 ~ +80°C                   |
| Weight                                 | 1g                            |

DIMENSIONS: (UNIT: mm, TOLERANCE: ±0.5mm)