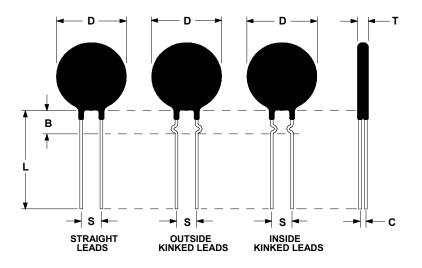

## **Ordering Different Lead Types:**

| Inside Kinked Leads  | Not available                          |
|----------------------|----------------------------------------|
| Outside Kinked Leads | Use – <b>B</b> after Ametherm's Part # |
| 1 / 1 / 1            | 1: 1 11 1 4 1 GI 10 1 (00 4            |

| D                | $18.0\pm1.0~\text{mm}$    |
|------------------|---------------------------|
| Т                | $5.1 \pm 0.5 \text{ mm}$  |
| Lead Diameter    | $1.0\pm 0.1 \text{ mm}$   |
| S                | $7.8 \pm 1.0 \text{ mm}$  |
| L                | $38.0 \pm 5.0 \text{ mm}$ |
| Coating Run Down | 3.0mm Max                 |
| Straight Leads   |                           |
| В                | $7.5 \pm 1.0 \text{ mm}$  |
| С                | $3.85 \pm .5 \text{ mm}$  |