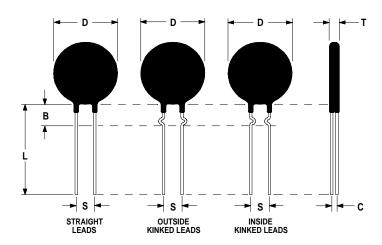

## **Ordering Different Lead Types:**

| Inside Kinked Leads  | Use <b>-A</b> after Ametherm's part # |
|----------------------|---------------------------------------|
| Outside Kinked Leads | Use <b>-B</b> after Ametherm's part # |

For example: to order an inside kinked lead use part number <u>SL15 50003 - A</u>

## **Mechanical Specifications:**

| D                | $15.0 \pm 0.5 \text{ mm}$  |
|------------------|----------------------------|
| T                | $5.0 \pm 0.2 \text{ mm}$   |
| Lead Diameter    | $0.8 \pm 0.1 \text{ mm}$   |
| S                | 7.80 ±. 30 mm              |
| L                | $38.0 \pm 1.50 \text{ mm}$ |
| Straight Leads   | Standard                   |
| Coating Run Down |                            |
| В                | $7.50 \pm 0.70 \text{ mm}$ |
| С                | $3.60 \pm 0.40 \text{ mm}$ |
| Coating Run Down | $5.00 \pm 0.5 \text{ mm}$  |
| on the Straight  |                            |
| Leads            |                            |