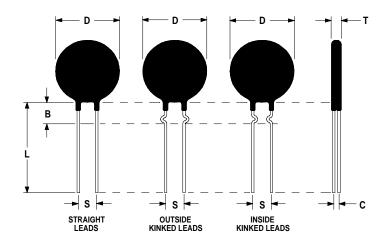

## **Mechanical Specifications:**

| D                   | $15.0 \pm 0.5 \text{ mm}$  |
|---------------------|----------------------------|
| T                   | $4.5 \pm 0.2 \text{ mm}$   |
| Lead Diameter       | $0.8 \pm 0.1 \text{ mm}$   |
| S                   | $7.8 \pm 2.0 \text{ mm}$   |
| L                   | $38.0 \pm 9.0 \text{ mm}$  |
| Straight Leads      | $5.0 \pm 1.0 \text{ mm}$   |
| Coating Run Down    |                            |
| В                   | $7.50 \pm 0.70 \text{ mm}$ |
| С                   | $2.82 \pm 0.5 \text{ mm}$  |
| Coating Run Down on | $5.00 \pm 0.5 \text{ mm}$  |
| the Straight Leads  |                            |